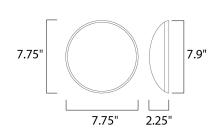

## **MEASUREMENTS**

DIMENSION BACK PLATE HANGING WEIGHT

## LAMPING

LUMENS BULB

BULB INCLUDED

DIMMABLE

CRI

COLOR\_TEMP

: 7.75" W x 7.75" H x 2.25" Ext

: 7.9" W x 1" H x 4" HCO