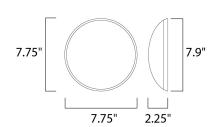

## **MEASUREMENTS**

DIMENSION **BACK PLATE** HANGING WEIGHT

# : 7.75" W x 7.75" H x 2.25" Ext

: 7.9" W x 1" H x 4" HCO

: 2.64 lb

: 840 Rated

: 12W LED PCB Integrated , 12W Total

: (Integrated)

: Electronic Low Voltage (ELV)

: 90+ CRI : 3000K