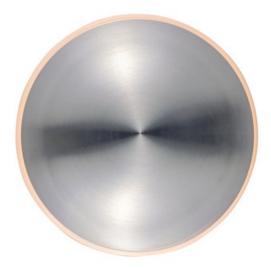

# **PRODUCT DESCRIPTION**

European designed outdoor lighting unique to the North American market and exclusively offered to you by StudioM. Cast aluminum construction with multi-functional design offers a different and fun approach to exterior lighting. Multiple powder coated finishes to choose from all powered with top of the line LEDs.

## **FINISHES OPTION**

Satin Aluminum (SA)

White (WT)