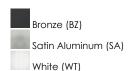

## **PRODUCT DESCRIPTION**

European designed outdoor lighting unique to the North American market and exclusively offered to you by StudioM. Cast aluminum construction with multi-functional design offers a different and fun approach to exterior lighting. Multiple powder coated finishes to choose from all powered with top of the line LEDs.



## **MEASUREMENTS**

 DIMENSION
 : 7.75" W x 7.75" H x 2.25" Ext

 BACK PLATE
 : 7.9" W x 1" H x 4" HCO

 HANGING WEIGHT
 : 2.64 lb

## LAMPING

LUMENS : 840 Rated BULB : 12W LED PO

LB : 12W LED PCB Integrated , 12W Total

BULB INCLUDED : (Integrated)

DIMMABLE : Electronic Low Voltage (ELV)
CRI : 90+ CRI

CRI : 90+ CRI COLOR\_TEMP : 3000K

## **FINISHES OPTION**



## MATERIAL

Aluminum

#### **RATINGS**

cETLus Wet Location ADA







# ADDITIONAL

OPERATING TEMPERATURE: -20°C (-4°F), 40°C (104°F)

Always consult a qualified electrician before installing any lighting product.



|  | Job Name: | Job Type: |
|--|-----------|-----------|
|  | Quantity: | Comments  |