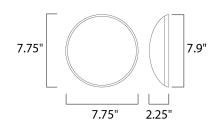

## **MEASUREMENTS**

 DIMENSION
 : 7.75" W x 7.75" H x 2.25" Ext

 BACK PLATE
 : 7.9" W x 1" H x 4" HCO

 HANGING WEIGHT
 : 2.64 lb