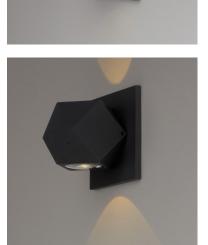

## **PRODUCT DESCRIPTION**

European designed outdoor lighting unique to the North American market and exclusively offered to you by StudioM. Cast aluminum construction with multi-functional design offers a different and fun approach to exterior lighting. Multiple powder coated finishes to choose from all powered with top of the line LEDs.

# ADDITIONAL

INSTALL UP/DOWN: Any OPERATING TEMPERATURE: -20°C (-4°F), 40°C (104°F)

Always consult a qualified electrician before installing any lighting product.

Job Name: Job Type: Quantity: Comments

Modifications or Customizations: Please email contract@studiomlighing.com Sample Request: Please email order@studiomlighint.com with subject line "Sample Order\_ [Project Name] / [Specifier/Designer]"