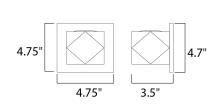

#### MEASUREMENTS DIMENSION

## BACK PLATE HANGING WEIGHT LAMPING INPUT VOLTAGE LUMENS BULB **BULB INCLUDED** DIMMABLE

CRI COLOR\_TEMP : 4.75" W x 4.75" H x 3.5" Ext : 4.7" W x 4.7" H x 2.5" HCO : 2.2 lb

:120V

- : 420 Rated (270 Del.)