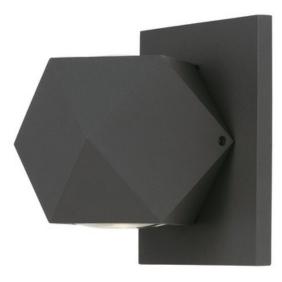

## **PRODUCT DESCRIPTION**

European designed outdoor lighting unique to the North American market and exclusively offered to you by StudioM. Cast aluminum construction with multi-functional design offers a different and fun approach to exterior lighting. Multiple powder coated finishes to choose from all powered with top of the line LEDs.

## BACK PLATE HANGING WEIGHT LAMPING INPUT VOLTAGE LUMENS BULB **BULB INCLUDED** DIMMABLE

CRI COLOR\_TEMP : 4.75" W x 4.75" H x 3.5" Ext : 4.7" W x 4.7" H x 2.5" HCO : 2.2 lb

:120V

- : 420 Rated (270 Del.)

- : Electronic Low Voltage (ELV)
- :90+ CRI
- : 3000K

- : 3W LED PCB Integrated , 6W Total
- : (Integrated)

MATERIAL Aluminum RATINGS

FINISHES OPTION

Bronze (BZ)

cETLus Wet Location ADA