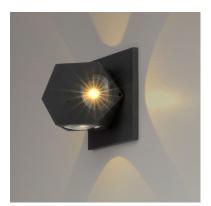

# PRODUCT DESCRIPTION

European designed outdoor lighting unique to the North American market and exclusively offered to you by StudioM. Cast aluminum construction with multi-functional design offers a different and fun approach to exterior lighting. Multiple powder coated finishes to choose from all powered with top of the line LEDs.

## MATERIAL

Aluminum