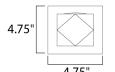

#### **MEASUREMENTS**

 DIMENSION
 : 4.75" W x 4.75" H x 3.5" Ext

 BACK PLATE
 : 4.7" W x 4.7" H x 2.5" HCO

 HANGING WEIGHT
 : 2.2 lb