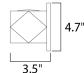

#### **MEASUREMENTS**

 DIMENSION
 : 4.75" W x 4.75" H x 3.5" Ext

 BACK PLATE
 : 4.7" W x 4.7" H x 2.5" HCO

 HANGING WEIGHT
 : 2.2 lb