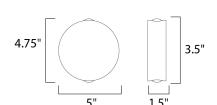

## **MEASUREMENTS**

 DIMENSION
 : 4.75" W x 5" H x 1.5" Ext

 BACK PLATE
 : 3.5" W x 0.4" H x 2.5" HCO

 HANGING WEIGHT
 : 1.54 lb