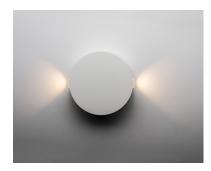

## **PRODUCT DESCRIPTION**

European designed outdoor lighting unique to the North American market and exclusively offered to you by StudioM. Cast aluminum construction with multi-functional design offers a different and fun approach to exterior lighting. Multiple powder coated finishes to choose from all powered with top of the line LEDs.

## LAMPING

INPUT VOLTAGE : 120V LUMENS : 560 Rated

BULB : 4W LED PCB Integrated , 8W Total

BULB INCLUDED : (Integrated)

DIMMABLE : Electronic Low Voltage (ELV)

CRI : 90+ CRI COLOR\_TEMP : 3000K