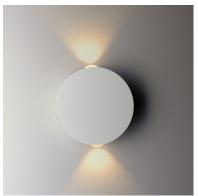

## **PRODUCT DESCRIPTION**

European designed outdoor lighting unique to the North American market and exclusively offered to you by StudioM. Cast aluminum construction with multi-functional design offers a different and fun approach to exterior lighting. Multiple powder coated finishes to choose from all powered with top of the line LEDs.

## LAMPING

INPUT VOLTAGE : 120V LUMENS : 560 Rated

BULB : 4W LED PCB Integrated , 8W Total

BULB INCLUDED : (Integrated)

DIMMABLE : Electronic Low Voltage (ELV)

CRI : 90+ CRI COLOR\_TEMP : 3000K