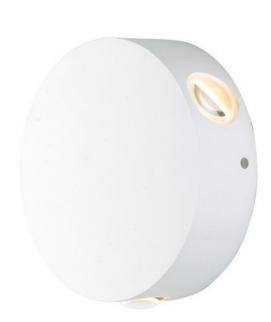

## **PRODUCT DESCRIPTION**

European designed outdoor lighting unique to the North American market and exclusively offered to you by StudioM. Cast aluminum construction with multi-functional design offers a different and fun approach to exterior lighting. Multiple powder coated finishes to choose from all powered with top of the line LEDs.