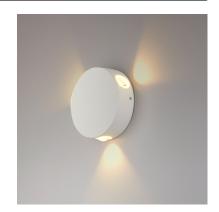

## **PRODUCT DESCRIPTION**

European designed outdoor lighting unique to the North American market and exclusively offered to you by StudioM. Cast aluminum construction with multi-functional design offers a different and fun approach to exterior lighting. Multiple powder coated finishes to choose from all powered with top of the line LEDs.