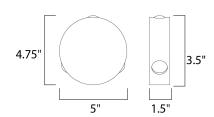

# **MEASUREMENTS**

DIMENSION : 4.75" W x 5" H x 1.5" Ext BACK PLATE : 3.5" W x 0.4" H x 2.5" HCO HANGING WEIGHT : 1.54 lb