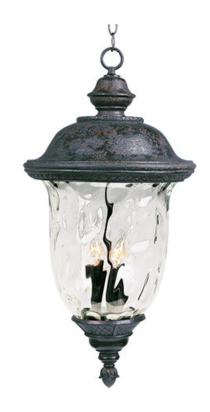

## PRODUCT DESCRIPTION

Maxim Lighting's Carriage House VX Collection is made with Vivex, a material twice the strength of resin, is non-corrosive, UV resistant and backed with a 5-Year Limited Warranty. Carriage House VX features our Oriental Bronze finish and Water Glass.

#### **FINISHES OPTION**

Oriental Bronze (OB)

### **GLASS**

Water Glass WG

# MATERIAL

Vivex Resin Composite, Glass