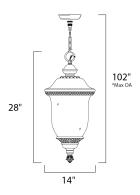

max overall height of fixture

### **MEASUREMENTS**

DIMENSION MAX OAH HANGING WEIGHT

#### LAMPING

INPUT VOLTAGE BULB

**BULB INCLUDED** DIMMABLE

: 14" L x 14" W x 28" H

: 102" OAH

: 11 lb

: 120V

: 40W Incandescent E12 Candelabra , 120W Total