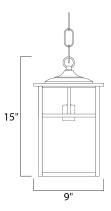

## **PRODUCT DESCRIPTION**

Coldwater is a traditional, craftsman/mission style collection from Maxim Lighting International in Burnished with Honey glass.



MEASUREMENTS DIMENSION HANGING WEIGHT LAMPING INPUT VOLTAGE

BULB BULB INCLUDED DIMMABLE : 9" L x 9" W x 15" H : 7.03 lb

## :120V

: 60W Incandescent E26 Medium , 60W Total : (Not Included) : Yes

## FINISHES OPTION



Burnished (BU)

GLASS Honey HO

MATERIAL Aluminum, Glass

RATINGS CETLus Wet Location



ADDITIONAL OPERATING TEMPERATURE: -20°C (-4°F), 40°C (104°F)

Always consult a qualified electrician before installing any lighting product.



Job Name: Job Type: Quantity: Comments

Modifications or Customizations: Please email contract@studiomlighing.com Sample Request: Please email order@studiomlighint.com with subject line "Sample Order\_ [Project Name] / [Specifier/Designer]" All samples are subject to Studio M approval and must show proof of project and/or explanation.

on. Stu