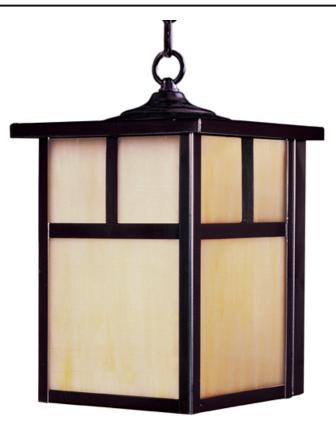

## **PRODUCT DESCRIPTION**

Coldwater is a traditional, craftsman/mission style collection from Maxim Lighting International in Burnished with Honey glass.

MEASUREMENTS DIMENSION HANGING WEIGHT LAMPING INPUT VOLTAGE

## FINISHES OPTION

Burnished (BU)

GLASS Honey HO

MATERIAL Aluminum, Glass

RATINGS CETLus Wet Location

ADDITIONAL OPERATING TEMPERATURE: -20°C (-4°F), 40°C (104°F)

Always consult a qualified electrician before installing any lighting product.