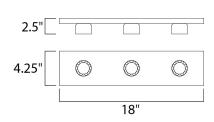

#### **MEASUREMENTS**

DIMENSION BACK PLATE HANGING WEIGHT

#### LAMPING

INPUT VOLTAGE

BULB

BULB INCLUDED DIMMABLE

NWWARLE

LIGHTING\_DIRECTION

: 18" W x 4.25" H x 2.5" Ext

: 4" W  $\times\,15.75$ " H  $\times\,2.14$  " HCO