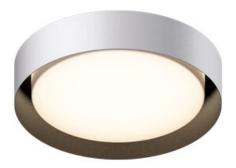

### PRODUCT DESCRIPTION

Surrounded by a metal drum shade in a variety of sizes and finishes, an internal shade constructed of acrylic evenly diffuses bright LED illumination. Designed for simpler installation and in an aesthetically pleasing silhouette, these practical metal drum shades are offered in Matte White both inside and out, or enhanced by gold or black interiors for reduced glare and stylish design. The series also features a chic Black with Gold interior color combination shade. To round out the collection, all these color options are also made compatible with a pendant accessory that quickly converts the flush mount fixtures into drum shade pendants.

### FINISHES OPTION

Black / Gold (BKGLD)

White (WT)

White / Black (WTBK)

White/Gold (WTGLD)