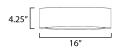

### **MEASUREMENTS**

DIMENSION : 16" L x 16" W x 4.25" H

HANGING WEIGHT : 7.9 lb

LAMPING

INPUT VOLTAGE : 120-277V

**LUMENS** : 2,000 Rated (1,500 Del.)

BULB : 25W LED DC Integrated, 25W Total

**BULB INCLUDED** : (Integrated) DIMMABLE : Triac / 0-10V : 90 CRI CRI COLOR\_TEMP : Select 27-50KK