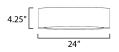

### **MEASUREMENTS**

DIMENSION : 24" L x 24" W x 4.25" H

HANGING WEIGHT : 5.7 lb

LAMPING

INPUT VOLTAGE : 120-277V

**LUMENS** : 3,200 Rated (2,400 Del.)

: 40W LED DC Integrated , 40W Total BULB

**BULB INCLUDED** : (Integrated) DIMMABLE : Triac / 0-10V : 90 CRI CRI COLOR\_TEMP : Select 27-50KK