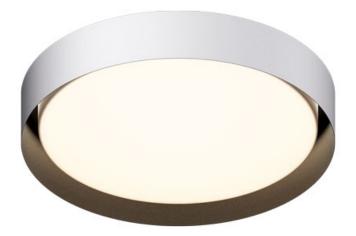

### PRODUCT DESCRIPTION

Surrounded by a metal drum shade in a variety of sizes and finishes, an internal shade constructed of acrylic evenly diffuses bright LED illumination. Designed for simpler installation and in an aesthetically pleasing silhouette, these practical metal drum shades are offered in Matte White both inside and out, or enhanced by gold or black interiors for reduced glare and stylish design. The series also features a chic Black with Gold interior color combination shade. To round out the collection, all these color options are also made compatible with a pendant accessory that quickly converts the flush mount fixtures into drum shade pendants.

## FINISHES OPTION

Black / Gold (BKGLD)

White (WT)

White / Black (WTBK)

White/Gold (WTGLD)