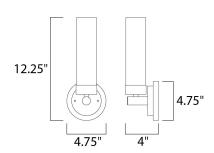

## **MEASUREMENTS**

**DIMENSION** MAX OAH HANGING WEIGHT

#### : 4.75" W x 12.25" H x 4" Ext

: 4.75" W x 4.75" H

: 1.54 lb

: 120V

: 40W Incandescent E26 Medium T10, 40W Total

: (Not Included)

: Yes