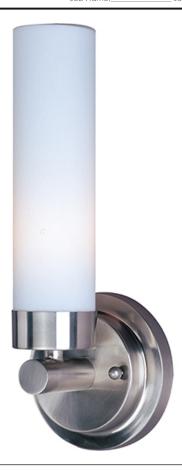

# **PRODUCT DESCRIPTION**

As efficient as it is beautiful, the Cilandro I collection is poetry in motion. Presenting a simple statement with both style and grace, the collection is sure to add a touch of elegance to any room. With a combination of cylinder Matte White glass and a Satin Nickel finish, the collection's incandescent illumination offers a warm flare, complementing its design style.

### **GLASS**

Matte White 11

#### MATERIAL

Opal Glass, Steel