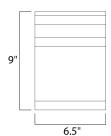

### **MEASUREMENTS**

 DIMENSION
 : 6.5" W x 9" H x 4" Ext

 BACK PLATE
 : 6.5" W x 9" H x 3.5" HCO

 HANGING WEIGHT
 : 3 lb