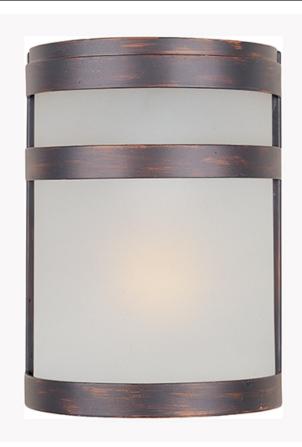

## PRODUCT DESCRIPTION

Arc, a contemporary style collection from Maxim Lighting made out of stainless steel, features both indoor and outdoor wall sconces available in two finishes, Stainless Steel and Oil Rubbed Bronze. Arc is also available in an ENERGY STAR certified version in the Arc ES Collection, and CFL version in the Arc CF Collection.

### GLASS

Frosted FT

#### MATERIAL

Stainless Steel