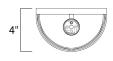

### **MEASUREMENTS**

 DIMENSION
 : 6.5" W x 9" H x 4" Ext

 BACK PLATE
 : 6.5" W x 9" H x 3.5" HCO

 HANGING WEIGHT
 : 3 lb