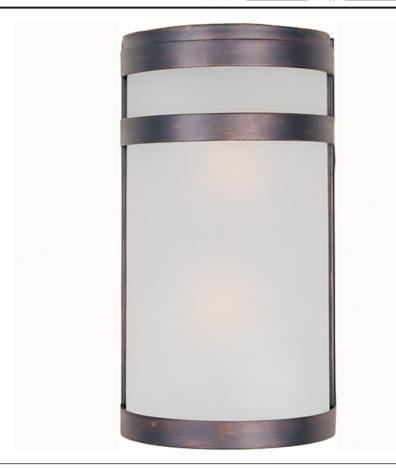

## PRODUCT DESCRIPTION

Arc, a contemporary style collection from Maxim Lighting made out of stainless steel, features both indoor and outdoor wall sconces available in two finishes, Stainless Steel and Oil Rubbed Bronze. Arc is also available in an ENERGY STAR certified version in the Arc ES Collection, and CFL version in the Arc CF Collection.

### GLASS

Frosted FT

#### MATERIAL

Stainless Steel