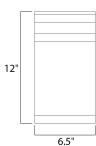

### **MEASUREMENTS**

 DIMENSION
 : 6.5" W x 12" H x 4" Ext

 BACK PLATE
 : 6.5" W x 12" H x 6" HCO

 HANGING WEIGHT
 : 4.63 lb