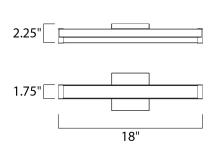

## **MEASUREMENTS**

DIMENSION : 18" W x 1.75" H x 2.25" Ext

BACK PLATE : 4.75" W x 4.75" H x 2.4" HCO

HANGING WEIGHT : 1.71 lb