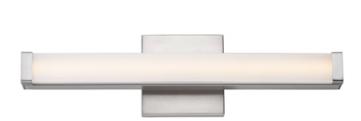

### **PRODUCT DESCRIPTION**

This minimalistic contemporary approach to LED vanity lighting will be the standard for both residential and commercial applications. The light engine features a high quality dimmable driver with multi volt input and high color rendering LEDs for the ultimate vanity lighting.

# **FINISHES OPTION**

Black (BK) Bronze (BZ) Gold (GLD)

Polished Chrome (PC)

Satin Nickel (SN)

### MATERIAL

Aluminum, Acrylic