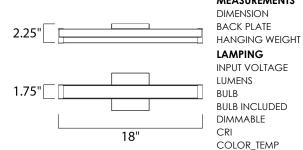

## **MEASUREMENTS**

DIMENSION : 18" W x 1.75" H x 2.25" Ext BACK PLATE : 4.75" W x 4.75" H x 2.4" HCO : 1.71 lb

# LAMPING

INPUT VOLTAGE : 120-277V

**LUMENS** : 1,140 Rated (880 Del.)

BULB : 12W LED PCB Integrated , 12W Total

**BULB INCLUDED** : (Integrated)

DIMMABLE : Only at 120V with ELV

CRI : 90+ CRI : 3000K COLOR\_TEMP LIGHTING\_DIRECTION : Omni