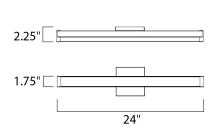

### **MEASUREMENTS**

DIMENSION : 24" W x 1.75" H x 2.25" Ext BACK PLATE : 4.75" W x 4.75" H x 2.4" HCO

HANGING WEIGHT : 2.04 lb

LAMPING

INPUT VOLTAGE : 120-277V

LUMENS : 1,520 Rated (1,250 Del.)

BULB : 16W LED PCB Integrated, 16W Total