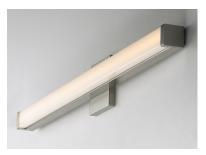

## **PRODUCT DESCRIPTION**

This minimalistic contemporary approach to LED vanity lighting will be the standard for both residential and commercial applications. The light engine features a high quality dimmable driver with multi volt input and high color rendering LEDs for the ultimate vanity lighting.

# **FINISHES OPTION**

Black (BK) Bronze (BZ)

Gold (GLD)

Polished Chrome (PC) Satin Nickel (SN)

#### MATERIAL

Aluminum, Acrylic