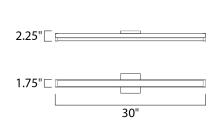

## **MEASUREMENTS**

DIMENSION : 30" W x 1.75" H x 2.25" Ext **BACK PLATE** : 4.75" W x 4.75" H x 2.4" HCO HANGING WEIGHT : 2.31 lb