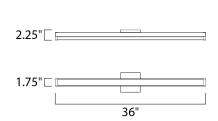

## **MEASUREMENTS**

DIMENSION : 36" W x 1.75" H x 2.25" Ext **BACK PLATE** : 4.75" W x 4.75" H x 2.4" HCO HANGING WEIGHT : 2.76 lb