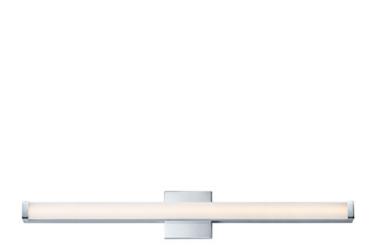

## **PRODUCT DESCRIPTION**

This minimalistic contemporary approach to LED vanity lighting will be the standard for both residential and commercial applications. The light engine features a high quality dimmable driver with multi volt input and high color rendering LEDs for the ultimate vanity lighting.

# **FINISHES OPTION**

Black (BK)
Bronze (BZ)

Gold (GLD)

Polished Chrome (PC)

Satin Nickel (SN)