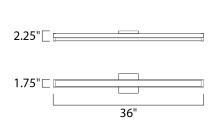

## **MEASUREMENTS**

DIMENSION : 36" W x 1.75" H x 2.25" Ext

BACK PLATE : 4.75" W x 4.75" H x 2.4" HCO

HANGING WEIGHT : 2.76 lb