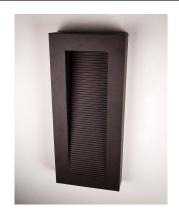

### PRODUCT DESCRIPTION

This great architectural outdoor design provides illumination from two places. A slash of light washes down the grated diffuser and out away from the wall while additional light is directed out the bottom straight down that washes the wall and illuminates the walkway below. Available In three sizes and finished in Architectural Bronze.

### **FINISHES OPTION**

Architectural Bronze (ABZ)