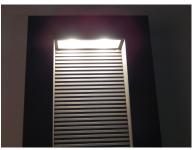

### PRODUCT DESCRIPTION

This great architectural outdoor design provides illumination from two places. A slash of light washes down the grated diffuser and out away from the wall while additional light is directed out the bottom straight down that washes the wall and illuminates the walkway below. Available In three sizes and finished in Architectural Bronze.