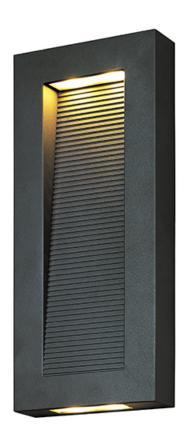

### PRODUCT DESCRIPTION

This great architectural outdoor design provides illumination from two places. A slash of light washes down the grated diffuser and out away from the wall while additional light is directed out the bottom straight down that washes the wall and illuminates the walkway below. Available In three sizes and finished in Architectural Bronze.