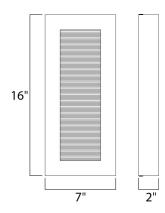

# **MEASUREMENTS**

DIMENSION : 7" W x 16" H x 2" Ext : 7" W x 16" H x 8" HCO **BACK PLATE** HANGING WEIGHT : 5.72 lb