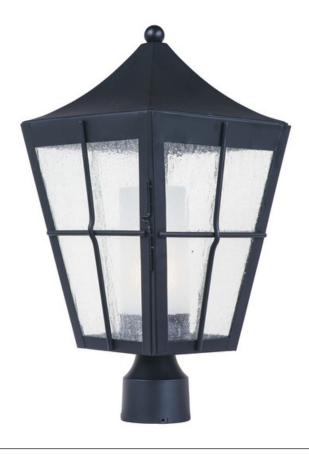

## PRODUCT DESCRIPTION

The Revere Outdoor Collection gives you the ability to pierce the darkness, adding both function and form to your home. Embracing Colonial style, the Revere's dark finish mixed with a seedy glass, is sure to add curb appeal to any exterior space.

### GLASS

Seedy and Frosted CDFT

# FINISHES OPTION

Black (BK)