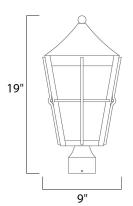

## PRODUCT DESCRIPTION

The Revere Outdoor Collection gives you the ability to pierce the darkness, adding both function and form to your home. Embracing Colonial style, the Revere's dark finish mixed with a seedy glass, is sure to add curb appeal to any exterior space.



#### **MEASUREMENTS**

DIMENSION HANGING WEIGHT

## LAMPING

INPUT VOLTAGE LUMENS

BULB INCLUDED

DIMMABLE

CRI

COLOR\_TEMP

: 9" L x 9" W x 19" H

: 2.23 lb

: 120V

: 1,100 Rated

: 12W LED E26 Medium , 12W Total

: (Included)

:

: 90+ CRI : 3000K

# FINISHES OPTION



Black (BK)

### GLASS

Seedy and Frosted CDFT

#### MATERIAL

Stainless Steel

#### **RATINGS**

cETLus Wet Location





#### **ADDITIONAL**

RATED LIFE 25000 Hours OPERATING TEMPERATURE: -20°C (-4°F), 40°C (104°F)

Always consult a qualified electrician before installing any lighting product.



| Job Name: | Job Type: |
|-----------|-----------|
| Quantity: | Comments  |