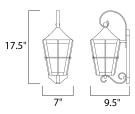

#### **MEASUREMENTS**

 DIMENSION
 : 7" W x 17.5" H x 9.5" Ext

 BACK PLATE
 : 4.5" W x 13" H x 8.5" HCO

 HANGING WEIGHT
 : 2.45 lb