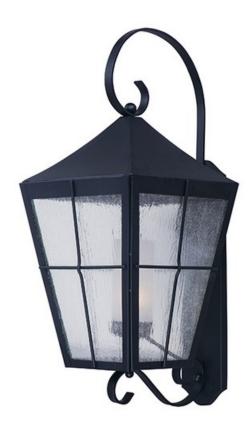

## **PRODUCT DESCRIPTION**

The Revere Outdoor Collection gives you the ability to pierce the darkness, adding both function and form to your home. Embracing Colonial style, the Revere's dark finish mixed with a seedy glass, is sure to add curb appeal to any exterior space.