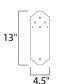

#### **MEASUREMENTS**

 DIMENSION
 : 7" W x 17.5" H x 9.5" Ext

 BACK PLATE
 : 4.5" W x 13" H x 8.5" HCO

 HANGING WEIGHT
 : 2.45 lb