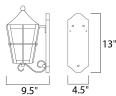

#### **MEASUREMENTS**

 DIMENSION
 : 7" W x 14.5" H x 9.5" Ext

 BACK PLATE
 : 4.5" W x 13" H x 5.5" HCO

 HANGING WEIGHT
 : 2.02 lb