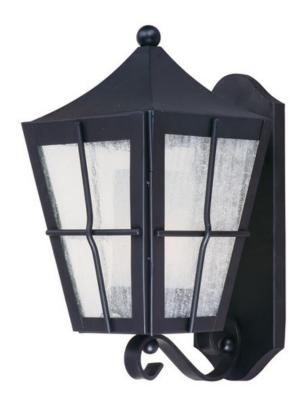

## **PRODUCT DESCRIPTION**

The Revere Outdoor Collection gives you the ability to pierce the darkness, adding both function and form to your home. Embracing Colonial style, the Revere's dark finish mixed with a seedy glass, is sure to add curb appeal to any exterior space.

# **FINISHES OPTION**

Black (BK)

# GLASS

Seedy and Frosted CDFT