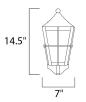

#### **MEASUREMENTS**

 DIMENSION
 : 7" W x 14.5" H x 9.5" Ext

 BACK PLATE
 : 4.5" W x 13" H x 5.5" HCO

 HANGING WEIGHT
 : 2.02 lb