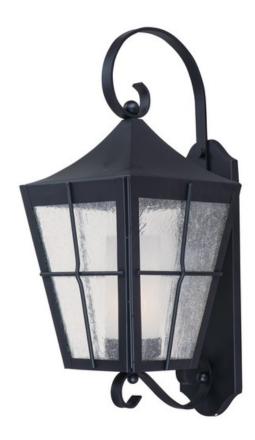

## **PRODUCT DESCRIPTION**

The Revere Outdoor Collection gives you the ability to pierce the darkness, adding both function and form to your home. Embracing Colonial style, the Revere's dark finish mixed with a seedy glass, is sure to add curb appeal to any exterior space.

# **FINISHES OPTION**

Black (BK)

## **GLASS**

Seedy and Frosted CDFT

# MATERIAL

Stainless Steel