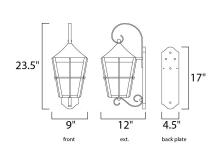

## **MEASUREMENTS**

DIMENSION **BACK PLATE** HANGING WEIGHT

## LAMPING

INPUT VOLTAGE **LUMENS** BULB BULB INCLUDED

DIMMABLE

CRI

COLOR\_TEMP

: 90+ CRI

: 9" W x 23.5" H x 12" Ext : 4.5" W x 17" H x 12.5" HCO

: 4.61 lb