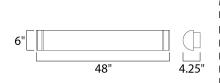

#### **MEASUREMENTS**

COLOR\_TEMP

DIMENSION : 48" W x 6" H x 4.25" Ext MAX OAH : 48" W x 4.25" H HANGING WEIGHT : 8.16 lb

LAMPING . 6.16

INPUT VOLTAGE : 120-277V LUMENS : 2,200 Rated

BULB : 35W LED PCB Integrated , 35W Total