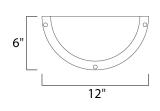

#### **MEASUREMENTS**

**DIMENSION** : 12" W x 6" H x 3" Ext MAX OAH HANGING WEIGHT : 1.29 lb

LAMPING

3"

INPUT VOLTAGE : 120-277V **LUMENS** : 700 Rated

BULB : 12W LED PCB Integrated, 12W Total

**BULB INCLUDED** : (Integrated) DIMMABLE :No