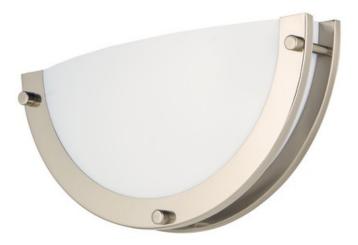

### **PRODUCT DESCRIPTION**

Commercial grade energy efficient lighting featuring linear frames of metal finished in Satin Nickel diffused by an etched opal acrylic creating an updated energy efficient classic.

#### **MEASUREMENTS**

**DIMENSION** : 12" W x 6" H x 3" Ext MAX OAH HANGING WEIGHT : 1.29 lb

LAMPING

3"

INPUT VOLTAGE : 120-277V **LUMENS** : 700 Rated

BULB : 12W LED PCB Integrated, 12W Total

**BULB INCLUDED** : (Integrated) DIMMABLE :No