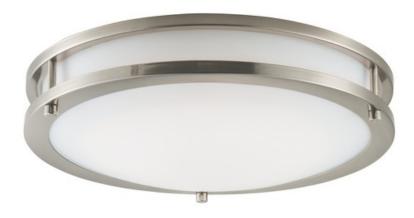

## **PRODUCT DESCRIPTION**

Commercial grade energy efficient lighting featuring linear frames of metal finished in Satin Nickel diffused by an etched opal acrylic creating an updated energy efficient classic.