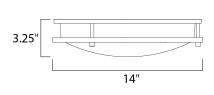

#### **MEASUREMENTS**

DIMENSION HANGING WEIGHT

# : 14" L x 14" W x 3.25" H

: 2.49 lb

: 120-277V

: 1,250 Rated

: 20W LED PCB Integrated , 20W Total

: (Integrated)

:No

: 90+ CRI : 3000K