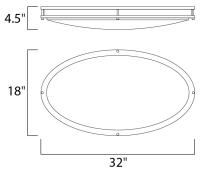

### **MEASUREMENTS**

DIMENSION HANGING WEIGHT

### LAMPING

INPUT VOLTAGE **LUMENS** 

BULB

**BULB INCLUDED** DIMMABLE

CRI

COLOR\_TEMP

: 32" L x 18" W x 4.5" H

: 6.79 lb