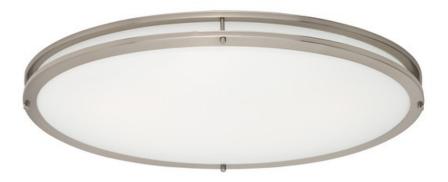

# **PRODUCT DESCRIPTION**

Commercial grade energy efficient lighting featuring linear frames of metal finished in Satin Nickel diffused by an etched opal acrylic creating an updated energy efficient classic.