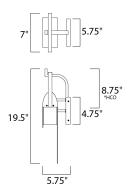

\*height from center of outlet to the top of the fixture

#### **MEASUREMENTS**

 DIMENSION
 : 8" W x 19.5" H x 5.75" Ext

 BACK PLATE
 : 5.75" W x 4.5" H x 8.75" HCO

 HANGING WEIGHT
 : 3.3 lb

LAMPING

INPUT VOLTAGE : 120V

LUMENS : 1,120 Rated (980 Del.)

BULB : 14W LED PCB Integrated , 14W Total