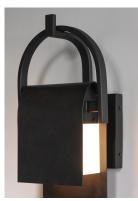

# PRODUCT DESCRIPTION

A panel of aluminum is bent forward at the top and cradled by a bracket. A beautiful textured Rustic Forged finish is used in keeping with the pastoral design elements. Cleverly concealed inside the arch is a LED light source which sheds ample light to the surface below without forward glare.

## **FINISHES OPTION**

Rustic Forge (RF)

### MATERIAL

Aluminum