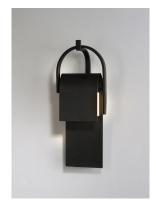

# PRODUCT DESCRIPTION

A panel of aluminum is bent forward at the top and cradled by a bracket. A beautiful textured Rustic Forged finish is used in keeping with the pastoral design elements. Cleverly concealed inside the arch is a LED light source which sheds ample light to the surface below without forward glare.

## **FINISHES OPTION**

Rustic Forge (RF)

### MATERIAL

Aluminum