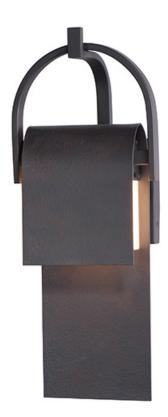

# PRODUCT DESCRIPTION

A panel of aluminum is bent forward at the top and cradled by a bracket. A beautiful textured Rustic Forged finish is used in keeping with the pastoral design elements. Cleverly concealed inside the arch is a LED light source which sheds ample light to the surface below without forward glare.

## **FINISHES OPTION**

Rustic Forge (RF)

### MATERIAL

Aluminum