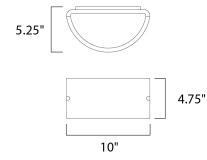

# **MEASUREMENTS**

DIMENSION : 10" W x 4.75" H x 5.25" Ext **BACK PLATE** : 3.75" W x 3.75" H x 2.5" HCO HANGING WEIGHT : 1.8 lb

LAMPING

INPUT VOLTAGE : 120V LUMENS

: 1,355 Rated

BULB : 12W LED E26 Medium , 12W Total