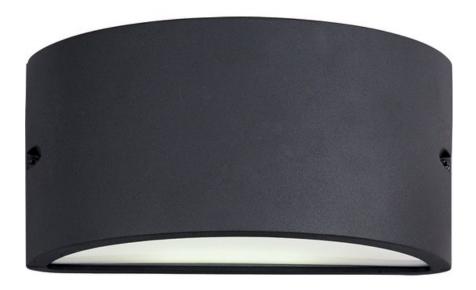

## **PRODUCT DESCRIPTION**

These Contemporary, European-designed outdoor fixtures are a perfect combination of energy efficiency and durability. The Zenith collection features die-cast metal frames painted with a polyurethane powder coat, finished in Architectural Bronze. The durable white acrylic lens diffuses the light nicely. The light source gives the ultimate in energy saving and long life.

## **FINISHES OPTION**

Architectural Bronze (ABZ)

#### **GLASS**

White WT

#### MATERIAL

Die Cast Aluminum