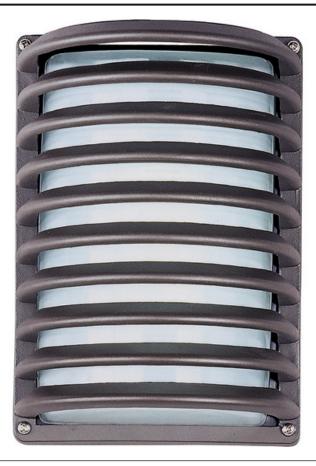

# PRODUCT DESCRIPTION

These Contemporary, European-designed outdoor fixtures are a perfect combination of energy efficiency and durability. The Zenith collection features die-cast metal frames painted with a polyurethane powder coat, finished in Architectural Bronze. The durable white acrylic lens diffuses the light nicely. The light source gives the ultimate in energy saving and long life.

## **FINISHES OPTION**

Architectural Bronze (ABZ)

## GLASS

White WT

### MATERIAL

Die Cast Aluminum