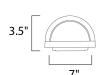

## **MEASUREMENTS**

 DIMENSION
 : 7.25" W x 12" H x 3.5" Ext

 BACK PLATE
 : 7" W x 9.75" H x 6" HCO

 HANGING WEIGHT
 : 3.9 lb