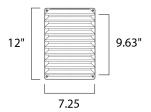

## **MEASUREMENTS**

 DIMENSION
 : 7.25" W x 12" H x 3.5" Ext

 BACK PLATE
 : 7" W x 9.75" H x 6" HCO

 HANGING WEIGHT
 : 3.9 lb