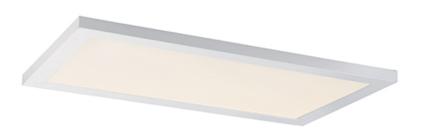

# **PRODUCT DESCRIPTION**

### **MEASUREMENTS**

DIMENSION : 23.5" L x 11.75" W x 0.75" H

HANGING WEIGHT : 5.5 lb

# LAMPING

INPUT VOLTAGE : 120-277V

LUMENS : 2,000 Rated (1,850 Del.)

BULB : 22W LED PCB Integrated , 22W Total

BULB INCLUDED : (Integrated)

DIMMABLE : Only at 120V with ELV

CRI : 90+ CRI COLOR\_TEMP : 4000K