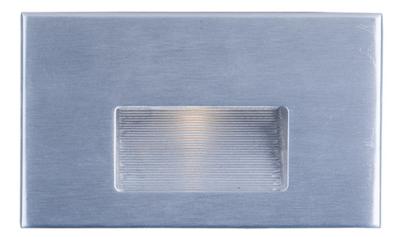

## **PRODUCT DESCRIPTION**

Step and pathway lighting suitable for interior or exterior application. Designed to install into a single gang box and is line voltage so additional transformers are not needed. Available in Aluminum, White, Black, or Bronze and both horizontal wide beam or vertical narrow beam spread.

# **FINISHES OPTION**

Brushed Aluminum (AL)

White (WT)

#### MATERIAL

Aluminum