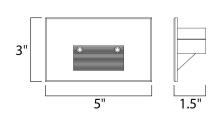

## **MEASUREMENTS**

 DIMENSION
 : 5" W x 3" H x 1.5" Ext

 MAX OAH
 : 3" W x 5" H

 HANGING WEIGHT
 : 0.77 lb