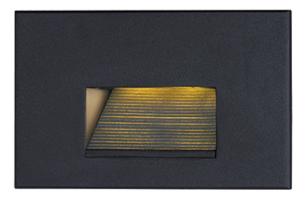

## **PRODUCT DESCRIPTION**

Step and pathway lighting suitable for interior or exterior application. Designed to install into a single gang box and is line voltage so additional transformers are not needed. Available in Aluminum, White, Black, or Bronze and both horizontal wide beam or vertical narrow beam spread.