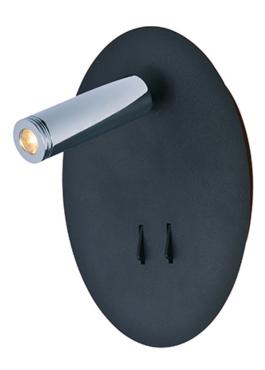

### **PRODUCT DESCRIPTION**

Inspired design for hospitality and residences, this collection features shades of white Wafer fabric and heavy Polished Chrome arms that characterize the quality of these products. Be it bedside or suspension the sweeping, swinging, and adjustable light sources allows you to direct the light to your preference. All products include LED lamping.

## **FINISHES OPTION**

Black / Polished Chrome (BKPC)

# MATERIAL

Steel, Acrylic