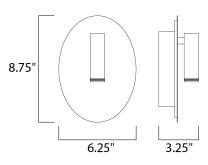

## **MEASUREMENTS**

DIMENSION : 6.25" W x 10" H x 6" Ext HANGING WEIGHT : 2.01 lb