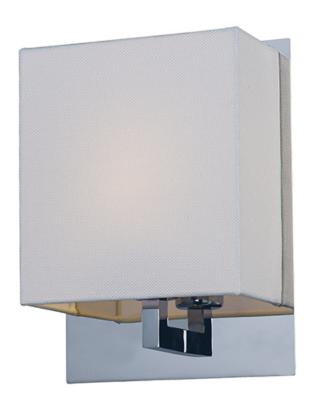

### **PRODUCT DESCRIPTION**

Inspired design for hospitality and residences, this collection features shades of white Wafer fabric and heavy Polished Chrome arms that characterize the quality of these products. Be it bedside or suspension the sweeping, swinging, and adjustable light sources allows you to direct the light to your preference. All products include LED lamping.

### **FINISHES OPTION**

Polished Chrome (PC)

# MATERIAL

Steel, Fabric Shade