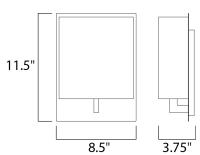

## **MEASUREMENTS**

DIMENSION MAX OAH HANGING WEIGHT

#### : 8.5" W x 11.5" H x 3.75" Ext

: 6.6" W x 9" H

: 3.73 lb

: 120V : 800 Rated

: 9W LED GU24 , 9W Total

: (Included)

: Electronic Low Voltage (ELV)

: 90+ CRI : 3000K