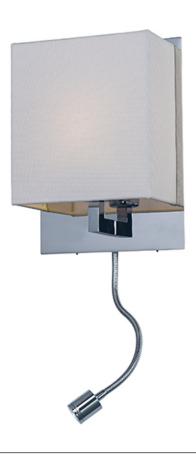

# PRODUCT DESCRIPTION

Inspired design for hospitality and residences, this collection features shades of white Wafer fabric and heavy Polished Chrome arms that characterize the quality of these products. Be it bedside or suspension the sweeping, swinging, and adjustable light sources allows you to direct the light to your preference. All products include LED lamping.

# MATERIAL

Steel, Fabric Shade

## **FINISHES OPTION**

Polished Chrome (PC)