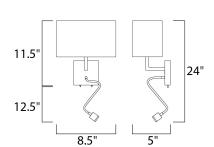

### **MEASUREMENTS**

 DIMENSION
 : 8.5" W x 24" H x 5" Ext

 MAX OAH
 : 11.5" H

 HANGING WEIGHT
 : 3.73 lb