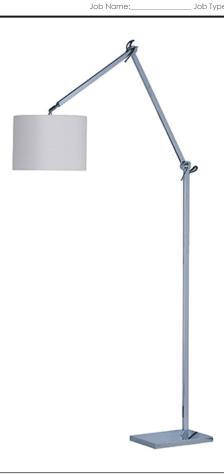

# **PRODUCT DESCRIPTION**

Inspired design for hospitality and residences, this collection features shades of white Wafer fabric and heavy Polished Chrome arms that characterize the quality of these products. Be it bedside or suspension the sweeping, swinging, and adjustable light sources allows you to direct the light to your preference. All products include LED lamping.

## FINISHES OPTION

Polished Chrome (PC)

## MATERIAL

Steel, Fabric Shade