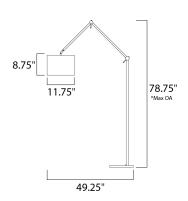

\*max overall height

### **MEASUREMENTS**

DIMENSION : 49.25" L x 11.75" W x 48" H : 78.75" OAH MAX OAH HANGING WEIGHT : 31.75 lb