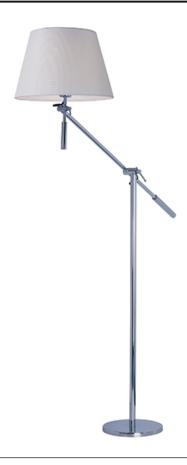

# PRODUCT DESCRIPTION

Inspired design for hospitality and residences, this collection features shades of white Wafer fabric and heavy Polished Chrome arms that characterize the quality of these products. Be it bedside or suspension the sweeping, swinging, and adjustable light sources allows you to direct the light to your preference. All products include LED lamping.

## FINISHES OPTION

Polished Chrome (PC)

## MATERIAL

Steel, Fabric Shade