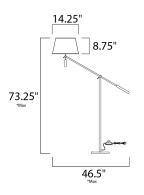

### **MEASUREMENTS**

DIMENSION : 46.5" L x 14.25" W x 48" H MAX OAH : 73.25" OAH x 9.8" W HANGING WEIGHT : 15.87 lb