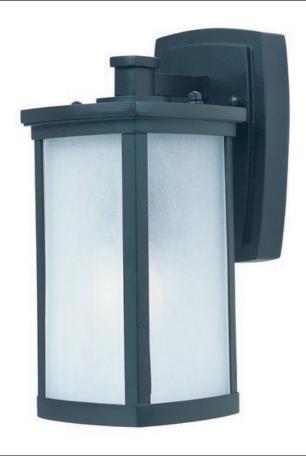

## PRODUCT DESCRIPTION

Simple lines create a transitional style that fits a wide variety of exterior home design. Available in both Platinum or Bronze finish, Frosted Seedy or Clear Ribbed glass, or fluorescent, incandescent or LED lamping.

### **GLASS**

Frosted Seedy FS

### MATERIAL

Die Cast Aluminum