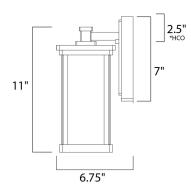

\*height from center of outlet to the top of the fixture

### **MEASUREMENTS**

DIMENSION : 5.25" W x 11" H x 6.75" Ext **BACK PLATE** : 4.5" W x 7" H x 2.5" HCO HANGING WEIGHT : 2.86 lb