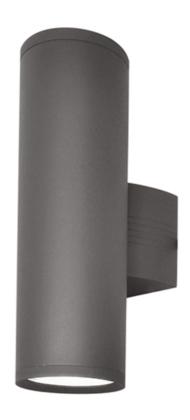

# PRODUCT DESCRIPTION

Indirect exterior lighting not only provides illumination where you want but it also highlights the building structure for a beautiful architectural effect. Our collection of up and down lighting fixtures are available in both Architectural Bronze, Black, and Brushed Aluminum.

# **FINISHES OPTION**

Architectural Bronze (ABZ)

Brushed Aluminum (AL)

#### MATERIAL

Aluminum + Glass