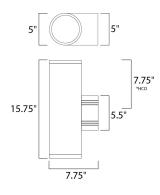

height from center of outlet to the top of the fixture

## **MEASUREMENTS**

 DIMENSION
 : 5" W x 15.75" H x 7.75" Ext

 BACK PLATE
 : 5" W x 5.5" H x 7.75" HCO

 HANGING WEIGHT
 : 8.25 lb

LAMPING WEIGHT : 8.25

INPUT VOLTAGE : 120V

LUMENS : 1,280 Rated (800 Del.)

BULB : 16W LED PCB Integrated, 32W Total