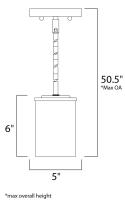

## MEASUREMENTS

DIMENSION MAX OAH CANOPY HANGING WEIGHT LAMPING INPUT VOLTAGE BULB

BULB INCLUDED

: 5" L x 5" W x 6" H : 50.5" OAH : 5.25" W x 0.75" H x 5.25" L : 1.65 lb

: 120V : 60W Incandescent E26 Medium , 60W Total : (Not Included)