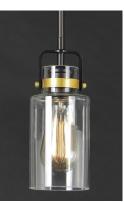

## PRODUCT DESCRIPTION

Modern farmhouse design requires vintage looks with an updated style. This collection fits this definition with minimalistic styled frames of Bronze with Gold accents that cradle Clear mason jar shaped glass. Add vintage bulbs for farmhouse appeal or tubular bulbs for a more modern approach.

### **FINISHES OPTION**

Bronze / Gold (BZGLD)

### GLASS

Clear CL

# MATERIAL

Steel, Glass