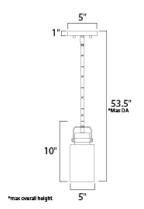

#### **MEASUREMENTS**

 DIMENSION
 : 5" L x 5" W x 10" H

 MAX OAH
 : 53.5" OAH

 CANOPY
 : 5" W x 1" H

 HANGING WEIGHT
 : 1.98 lb