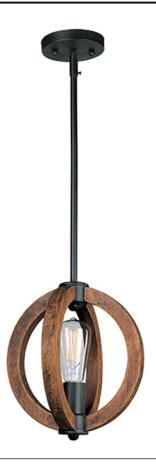

## **PRODUCT DESCRIPTION**

Rings of Ash wood are distressed and then finished In Antique Pecan for that old world feel. Metal accents finished in Anthracite provide a forged iron appearance that complements this rustic design.