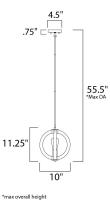

## MEASUREMENTS

DIMENSION MAX OAH CANOPY HANGING WEIGHT LAMPING

INPUT VOLTAGE BULB BULB INCLUDED DIMMABLE : 10" L x 10" W x 11.25" H : 55.5" OAH : 4.5" W x 0.75" H x 4.5" L : 3.41 lb

: 120V : 60W Incandescent E26 Medium , 60W Total : (Not Included)