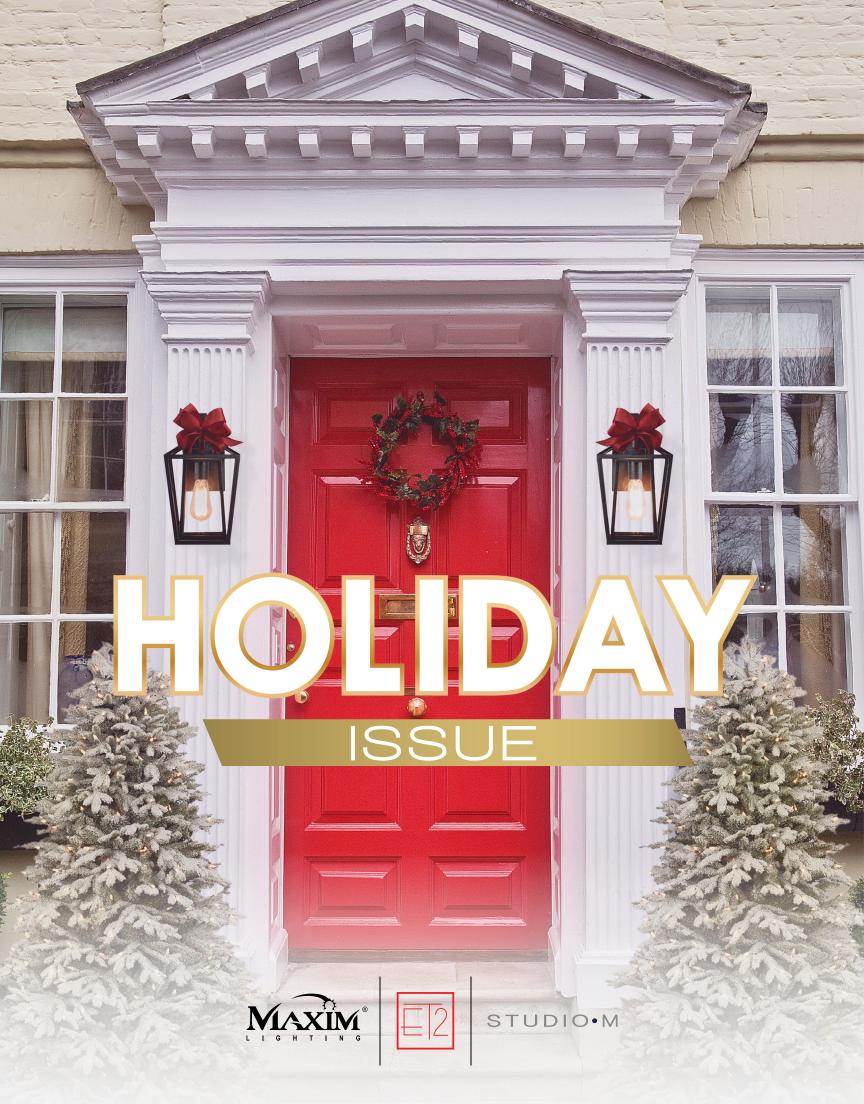

#### Home for the Holidays

Make a strong first impression by giving your porch a personality all its own. Ornaments, flowers, welcome signs and, of course, lights galore to give your holiday visitors the warmest of welcomes.

Featuring: The **Portside** by MAXIM