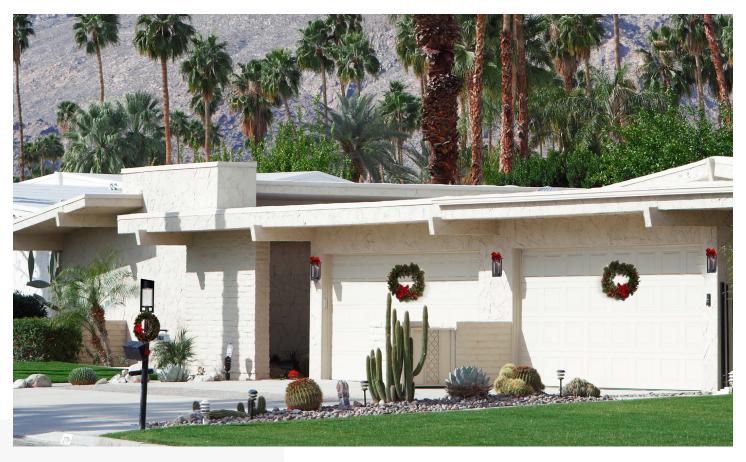

Holiday in the Sun Bring the winter vibes to your coastal home with accents that mirror a bright, wintery wonderland. By adding touches of red and silver, you will transform your otdoor space into the perfect snow globe scene.