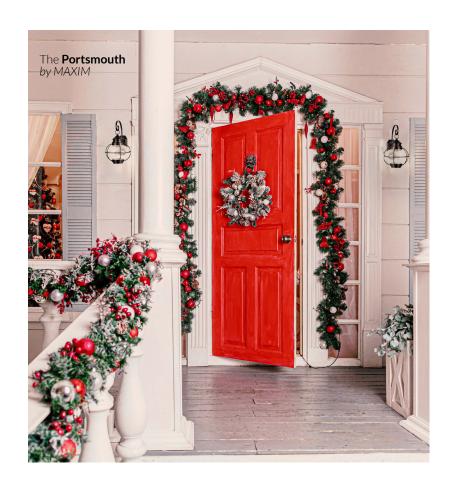

#### Home for the Holidays

Make a strong first impression by giving your porch a personality all its own. Ornaments, flowers, welcome signs and, of course, lights galore to give your holiday visitors the warmest of welcomes.

Featuring: The **Portside** by MAXIM