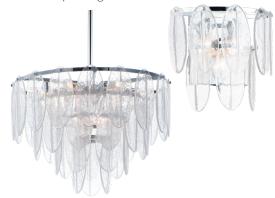

# -THE **GLACIER** COLLECTION

Hand formed glass petals suspend from a tiered frame of Polished Chrome. The glass is transparent yet cloudy, softly diffusing the light while creating a clean and crisp design.

I. The **Waldorf** by STUDIO • M

A. The **Frequency** by STUDIO•M

C. The **Diaphane** by ET2

B. The **Zeppelin** by STUDIO•M

D. The **Radiant** by MAXIM