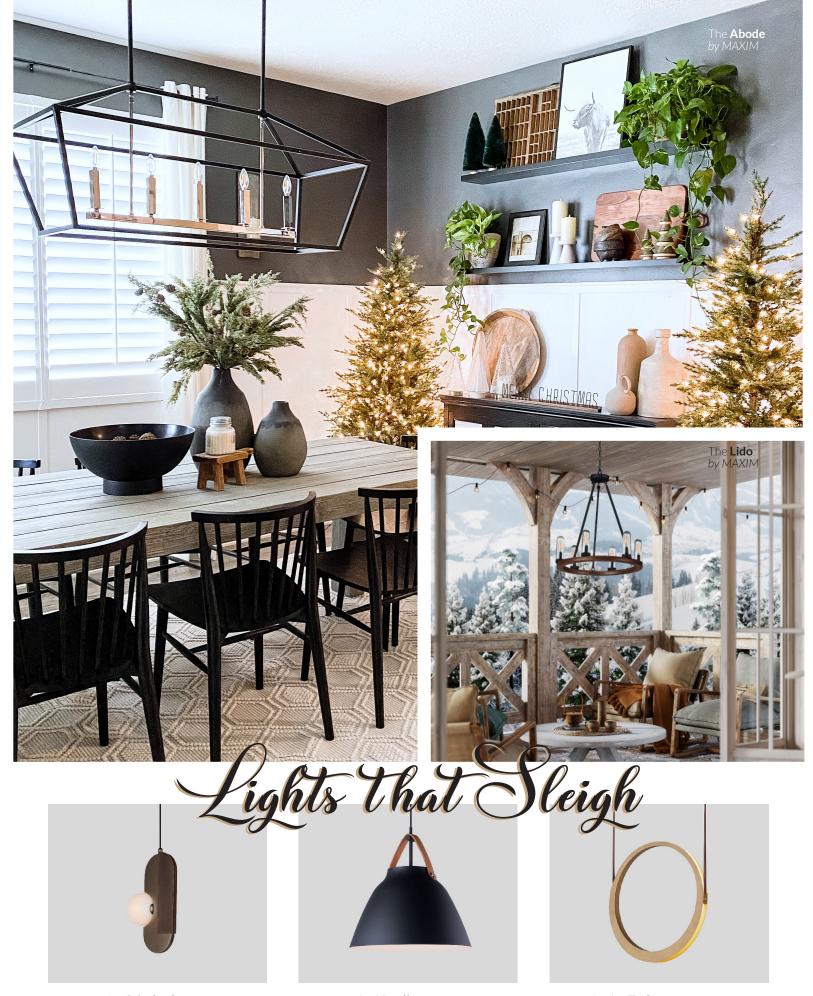

### JINGLE BELLS!

# PENDANTS FOR THE OCCASSION

Pendants embody elegant simplicity; an elevated minimalist aesthetic. Stylish pendants connect the cheer of holiday ornaments with simple shapes and dangling jewel like features.

I. The **Nob** by ET2

A. The **Stitched** by STUDIO•M

B. The **Nordic** by MAXIM

C. The **Tether** by ET2