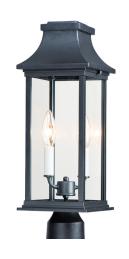

# THE VICKSBURG COLLECTION

Inspired by classic coach gas lanterns, the Vicksburg collection features die-cast aluminum construction finished in black with clear glass. The candle sleeves are done in a contrasting off-white finish to add dimension to the lantern. Available in numerous sizes and configurations including a handsome pocket wall.