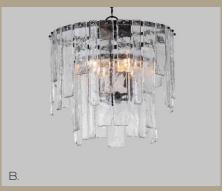

# -THE **GLACIER** COLLECTION

Hand formed glass petals suspend from a tiered frame of Polished Chrome. The glass is transparent yet cloudy, softly diffusing the light while creating a clean and crisp design.

A. The **Quartz** by ET2

B. The **Warren** by MAXIM

C. The **Big Fizz** by ET2

D. The **Rinkle** by ET2

E. The **Divine** by MAXIM

F. The **Empire** by STUDIO • M

G. The **Eternity** by MAXIM

H. The **Cosmo** by ET2