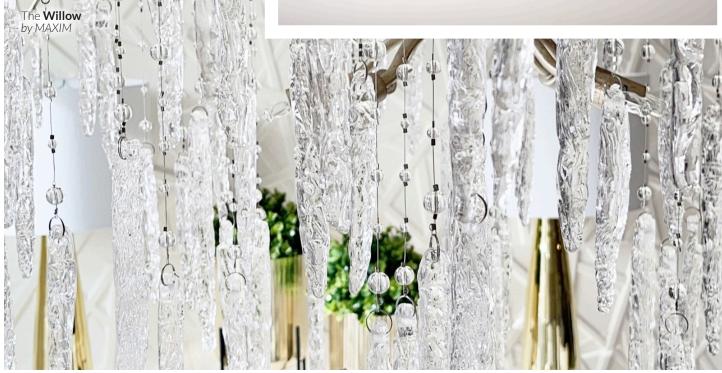

# -THE **GLACIER** COLLECTION

Hand formed glass petals suspend from a tiered frame of Polished Chrome. The glass is transparent yet cloudy, softly diffusing the light while creating a clean and crisp design.

# LOVE AT FROST SIGHT!

Make it a December to remember! These collections bring the ice indoors with accented crystal and artisan glass works. Lighting that pairs well with holiday ornaments and brighten your space all year round.