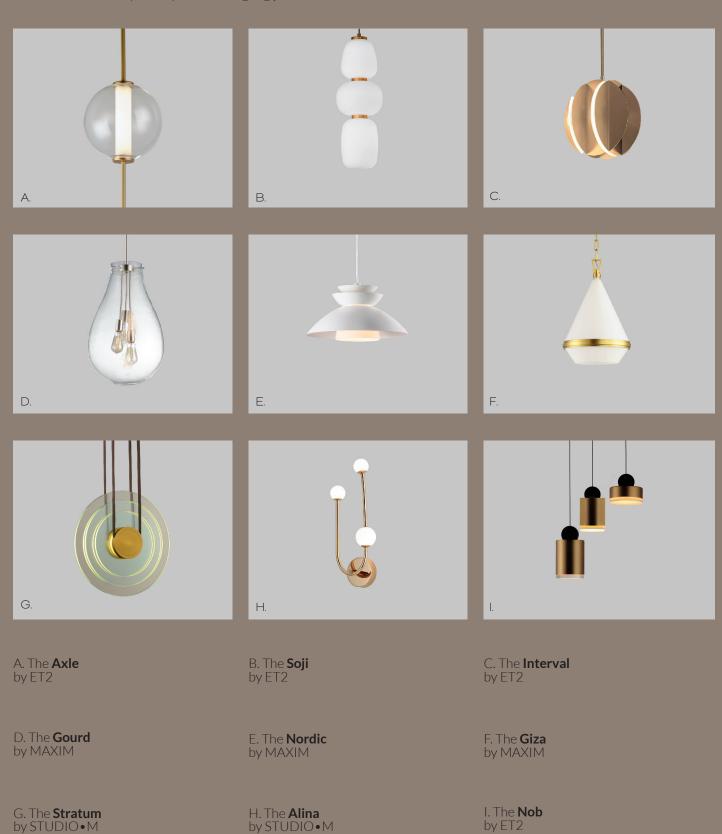

A. The **Quartz** by ET2

B. The **Warren** by MAXIM

C. The **Big Fizz** by ET2

D. The **Rinkle** by ET2

E. The **Divine** by MAXIM

F. The **Empire** by STUDIO • M

G. The **Eternity** by MAXIM

H. The **Cosmo** by ET2

I. The **Waldorf** by STUDIO • M

A. The **Frequency** by STUDIO•M

C. The **Diaphane** by ET2

B. The **Zeppelin** by STUDIO•M

D. The **Radiant** by MAXIM

I. The **Nob** by ET2

A. The **Stitched** by STUDIO•M

B. The **Nordic** by MAXIM

C. The **Tether** by ET2