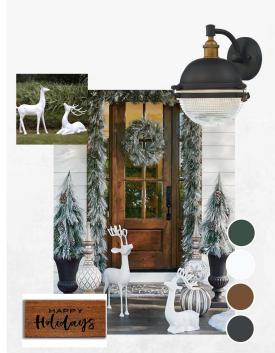

#### Home for the Holidays

Make a strong first impression by giving your porch a personality all its own. Ornaments, flowers, welcome signs and, of course, lights galore to give your holiday visitors the warmest of welcomes.

Featuring: The **Portside** by MAXIM