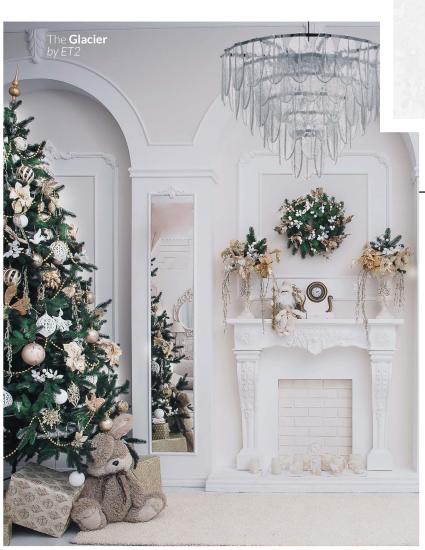

# -THE **GLACIER** COLLECTION

Hand formed glass petals suspend from a tiered frame of Polished Chrome. The glass is transparent yet cloudy, softly diffusing the light while creating a clean and crisp design.