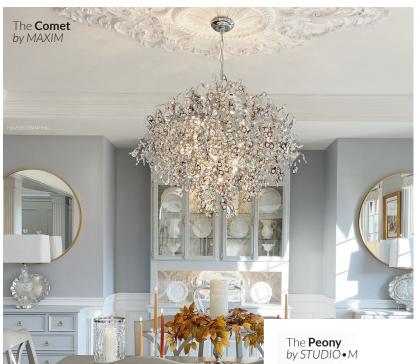

# -THE **GLACIER** COLLECTION

Hand formed glass petals suspend from a tiered frame of Polished Chrome. The glass is transparent yet cloudy, softly diffusing the light while creating a clean and crisp design.