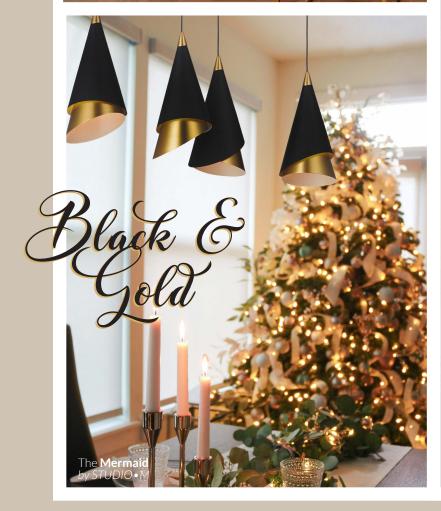

#### GOLDEN HOUR!

The sparkle and shine of our golden lights makes a statement. Warmer tones pair well with warmer color temps and edison lamps. The comfort and glow of gold hues add a layer of luxury to your decor. Add a crown-like brassy ring or golden fixtures that integrate elements and reflect the finer things in life.