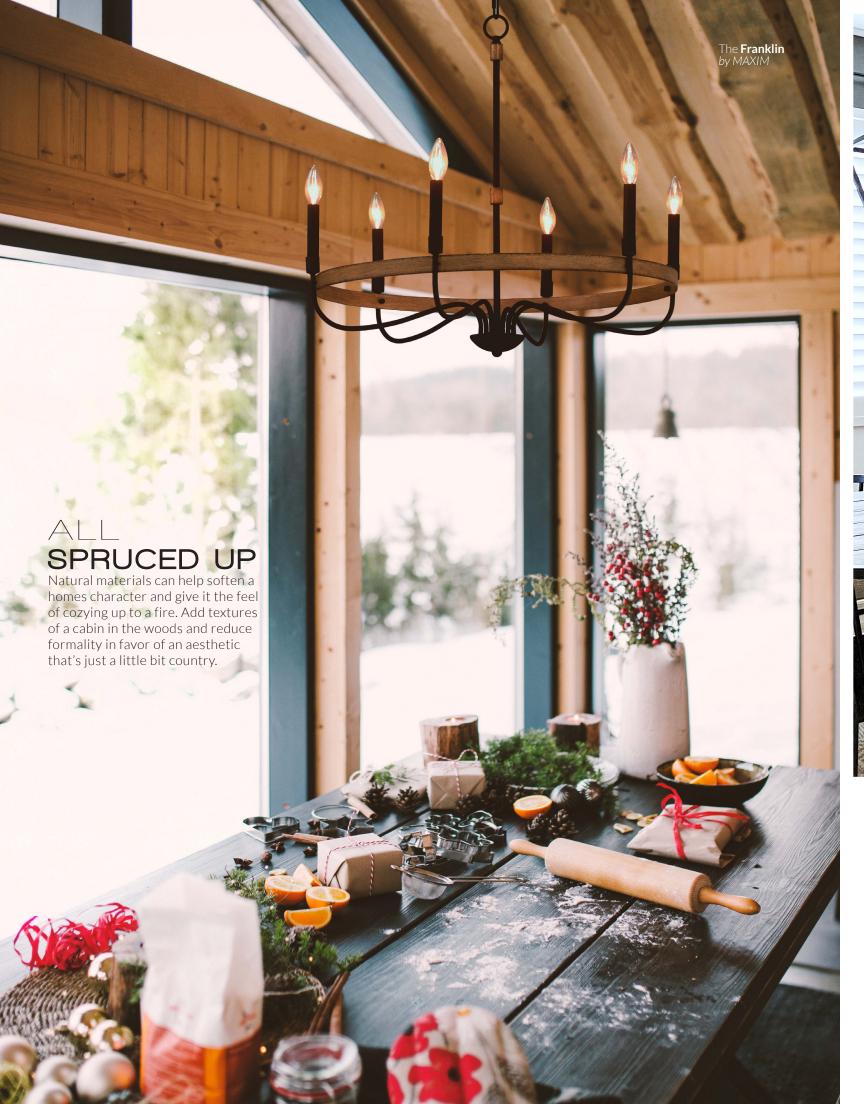

ring gold and shimmering sparkle to give your home an unforgettable glow.

Featuring: The **Victoria** by Maxim







#### GOLDEN HOUR!

The sparkle and shine of our golden lights makes a statement. Warmer tones pair well with warmer color temps and edison lamps. The comfort and glow of gold hues add a layer of luxury to your decor. Add a crown-like brassy ring or golden fixtures that integrate elements and reflect the finer things in life.





A. The **Scan** by MAXIM



E. The **Flambeau** by MAXIM



E. The **Lariat** by STUDIO • M



### JINGLE BELLS!

# PENDANTS FOR THE OCCASSION

Pendants embody elegant simplicity; an elevated minimalist aesthetic. Stylish pendants connect the cheer of holiday ornaments with simple shapes and dangling jewel like features.



I. The **Nob** by ET2





A. The **Stitched** by STUDIO•M

B. The **Nordic** by MAXIM

C. The **Tether** by ET2





#### Home for the Holidays

Make a strong first impression by giving your porch a personality all its own. Ornaments, flowers, welcome signs and, of course, lights galore to give your holiday visitors the warmest of welcomes.

Featuring: The **Portside** by MAXIM



# THE VICKSBURG COLLECTION

Inspired by classic coach gas lanterns, the Vicksburg collection features die-cast aluminum construction finished in black with clear glass. The candle sleeves are done in a contrasting off-white finish to add dimension to the lantern. Available in numerous sizes and configurations including a handsome pocket wall.









Holiday in the Sun Bring the winter vibes to your coastal home with accents that mir