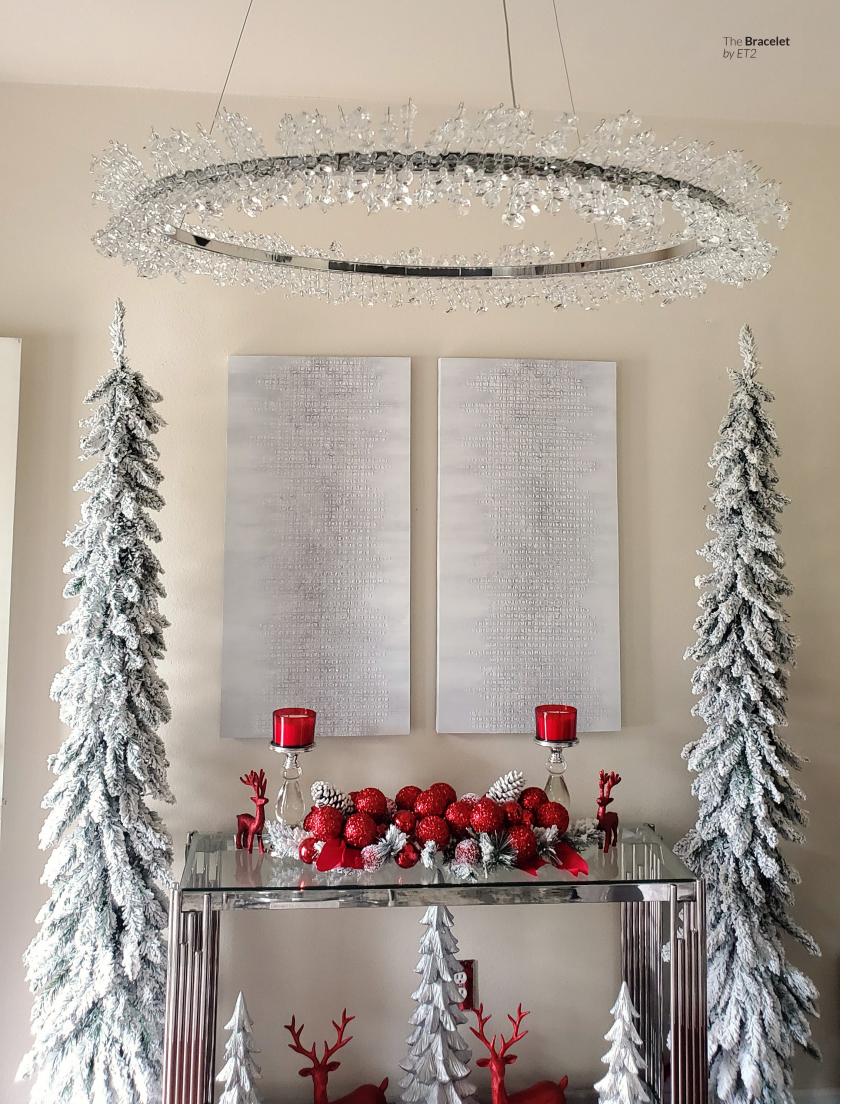

#### L'Chaim

Bring refreshingly cool textures to your home by coloring it in the pallet of winter. You can practically feel the chill of the season with these silver and blue accents, in a wide variety of designs

Featuring: The **Swank** by ET2