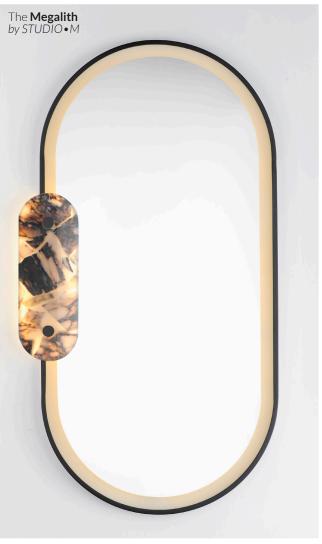

FROST SIGHT!

Make it a December to remember! These collections bring the ice indoors with accented crystal and artisan glass works. Lighting that pairs well with holiday ornaments and brighten your space all year round.



















A. The **Quartz** by ET2

B. The **Warren** by MAXIM

C. The **Big Fizz** by ET2

D. The **Rinkle** by ET2

E. The **Divine** by MAXIM

F. The **Empire** by STUDIO • M

G. The **Eternity** by MAXIM

H. The **Cosmo** by ET2

I. The **Waldorf** by STUDIO • M















A. The **Frequency** by STUDIO•M

C. The **Diaphane** by ET2

B. The **Zeppelin** by STUDIO•M

D. The **Radiant** by MAXIM



#### Glitter and Gold!

Add a dash of glittering gold and shimmering sparkle to give your home an unforgettable glow.

Featuring: The **Victoria** by Maxim







#### GOLDEN HOUR!

The sparkle and shine of our golden lights makes a statement. Warmer tones pair well with warmer color temps and edison lamps. The comfort and glow of gold hues add a layer of luxury to your decor. Add a crown-like brassy ring or golden fixtures that integrate elements and reflect the finer things in life.





A. The **Scan** by MAXIM



E. The **Flambeau** by MAXIM



E. The **Lariat** by STUDIO • M



### JINGLE BELLS!

# PENDANTS FOR THE OCCASSION

Pendants embody elegant simplicity; an elevated minimalist aesthetic. Stylish pendants connect the cheer of holiday ornaments with simple shapes and dangling jewel like features.



I. The **Nob** by ET2





A. The **Stitched** by STUDIO•M

B. The **Nordic** by MAXIM

C. The **Tether** by ET2





#### Home for the Holi