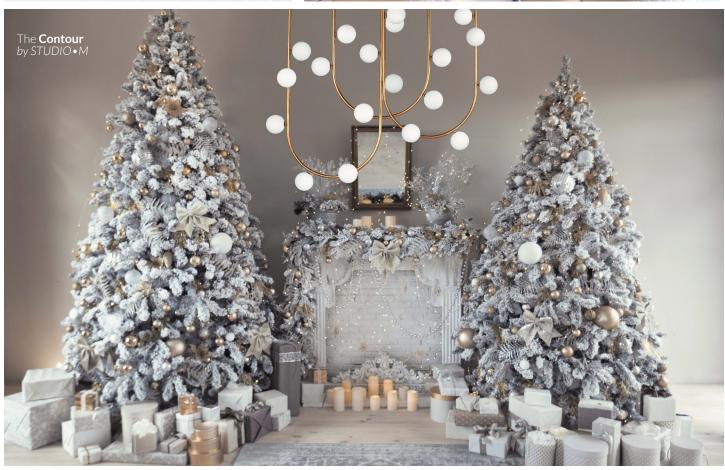

# THE FESTIVAL OF LIGHTS

Celebrate this holiday season with lighting fixtures that enhance your decor year round. Take advantge of glass works and crystal that relate themes of snowy delights. White globes and crystal to evoke snowflakes and icycles. When lit, these icy fixtures create a sense of warmth to gather under as a family.