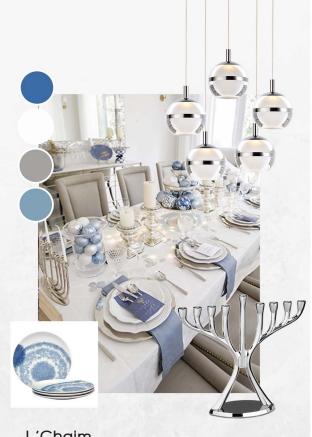

#### L'Chaim

Bring refreshingly cool textures to your home by coloring it in the pallet of winter. You can practically feel the chill of the season with these silver and blue accents, in a wide variety of designs

Featuring: The **Swank** by ET2