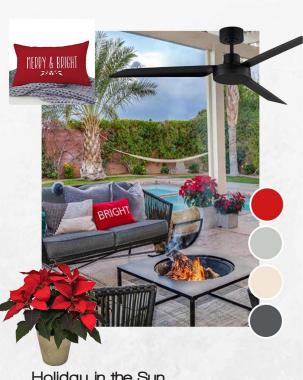

Holiday in the Sun Bring the winter vibes to your coastal home with accents that mirror a bright, wintery wonderland. By adding touches of red and silver, you will transform your otdoor space into the perfect snow globe scene.

Featuring: The **Ultra Slim Fan** by MAXIM

B. The **Alumilux Fulcrum** by ET2

C. The **Alumilux Spartan** by ET2

I. The **Scroll** by MAXIM