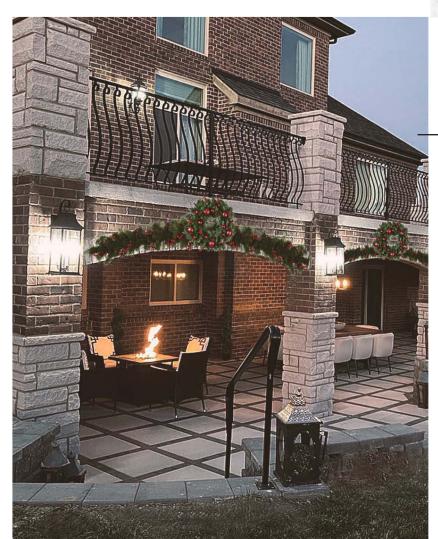

# THE VICKSBURG COLLECTION

Inspired by classic coach gas lanterns, the Vicksburg collection features die-cast aluminum construction finished in black with clear glass. The candle sleeves are done in a contrasting off-white finish to add dimension to the lantern. Available in numerous sizes and configurations including a handsome pocket wall.