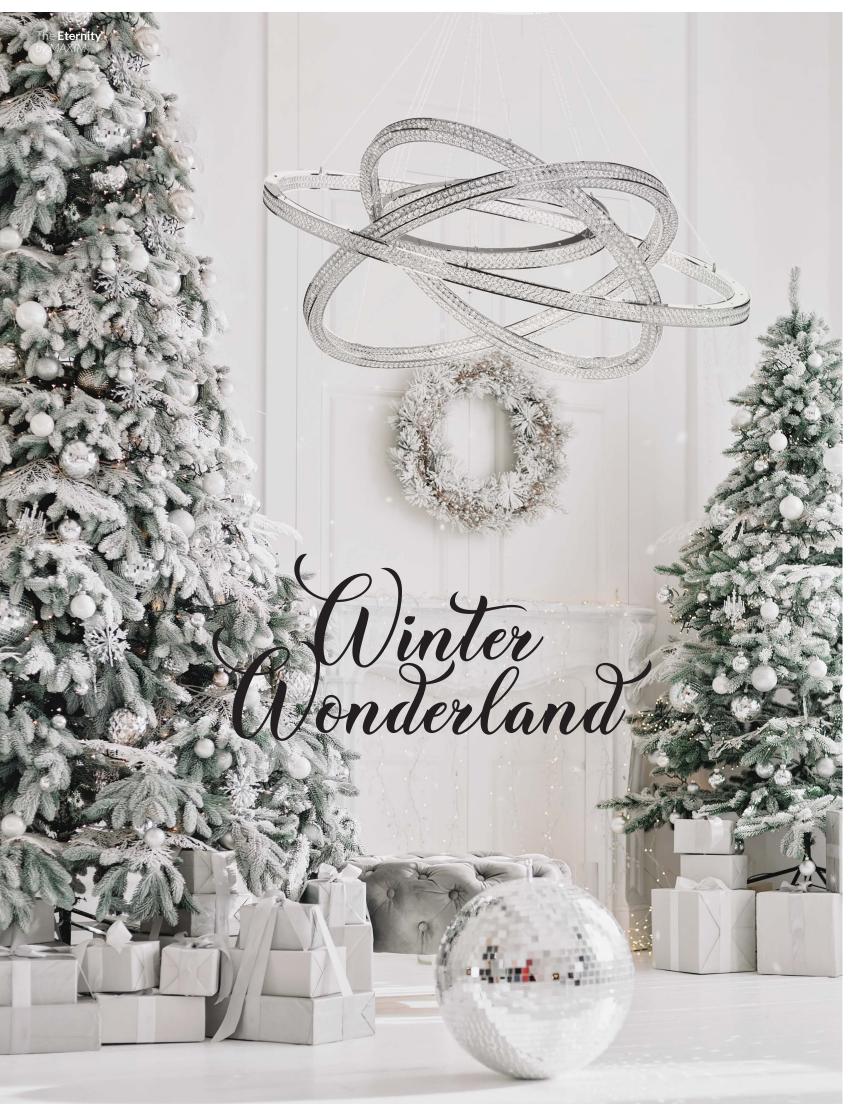

#### Let it Snow!

Let it snow inside with chandeliers and pendants that give your home a seasonal vibe by embodying the essence of winter. Like snowflakes, these pendants express winter season and with it's use of silver accents and crystal accents.

Featuring: The **Waldorf** by STUDIO•M