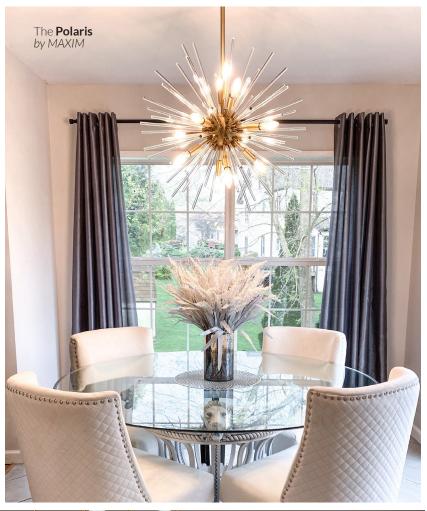

#### GOLDEN HOUR!

The sparkle and shine of our golden lights makes a statement. Warmer tones pair well with warmer color temps and edison lamps. The comfort and glow of gold hues add a layer of luxury to your decor. Add a crown-like brassy ring or golden fixtures that integrate elements and reflect the finer things in life.