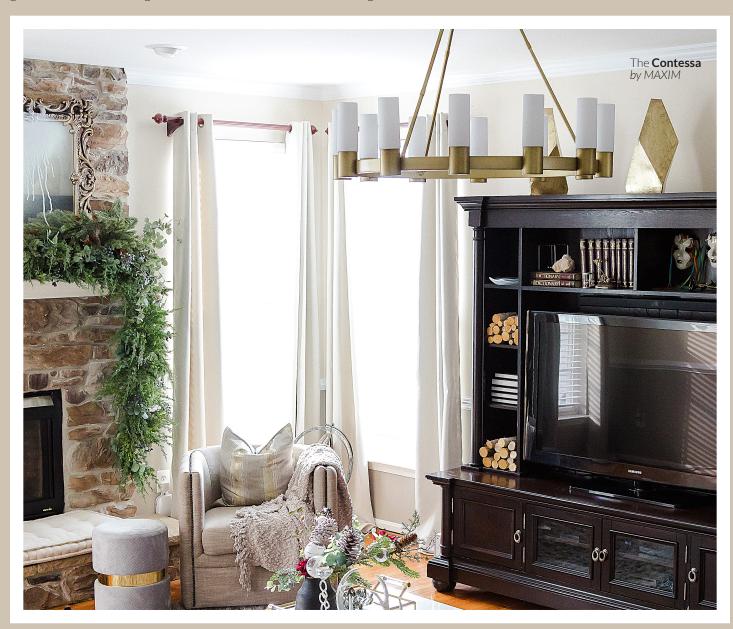

**Rinkle** by ET2

E. The **Divine** by MAXIM

F. The **Empire** by STUDIO • M

G. The **Eternity** by MAXIM

H. The **Cosmo** by ET2

I. The **Waldorf** by STUDIO • M















A. The **Frequency** by STUDIO•M

C. The **Diaphane** by ET2

B. The **Zeppelin** by STUDIO•M

D. The **Radiant** by MAXIM



#### Glitter and Gold!

Add a dash of glittering gold and shimmering sparkle to give your home an unforgettable glow.

Featuring: The **Victoria** by Maxim







#### GOLDEN HOUR!

The sparkle and shine of our golden lights makes a statement. Warmer tones pair well with warmer color temps and edison lamps. The comfort and glow of gold hues add a layer of luxury to your decor. Add a crown-like brassy ring or golden fixtures that integrate elements and reflect the finer things in life.





A. The **Scan** by MAXIM



E. The **Flambeau** by MAXIM



E. The **Lariat** by STUDIO • M



### JINGLE BELLS!

# PENDANTS FOR THE OCCASSION

Pendants embody elegant simplicity; an elevated minimalist aesthetic. Stylish pendants connect the cheer of holiday ornaments with simple shapes and dangling jewel like features.



I. The **Nob** by ET2





A. The **Stitched** by STUDIO•M

B. The **Nordic** by MAXIM

C. The **Tether** by ET2





#### Home for the Holidays

Make a strong first impression by giving your porch a personality all its own. Ornaments, flowers, welcome signs and, of course, lights galore to give your holiday visitors the warmest of welcomes.

Featuring: The **Portside** by MAXIM



# THE VICKSBURG COLLECTION

Inspired by classic coach gas lanterns, the Vicksburg col