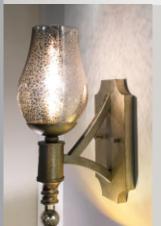

SM23336CLRT

SM23338MTAR

Stained Walnut wood with Polished Nickel accents • Clear conical glass suspended by a Black Rayon cord

A refreshing look inspired by colonial America

Hand painted Golden Silver finish on Silver Leaf • Silvered mercury glass in traditional gas lantern bell shape • Mercury glass ornaments • Unique canopy