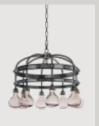

In the Spirit of commercial wine racking
Heavy steel finished Blacksmith Steel • Accented in Clear or Merlot tinted glass •
Bottle-like glass in Clear or Merlot • Recessed 3000K LED

SM23454MLBS

SM23456MLBS