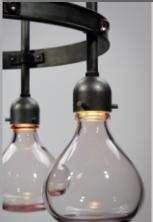

#### The Formless Function: The Deconstructed Chandelier

Illuminated by recessed LED • Jewel-like crystal is supported by the machined Aluminum tapered to match the facets of the crystal • Satin Brass wire-way and canopy • Black Rayon Electrical Cord • 3000K LED integrated