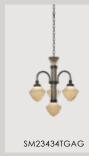

#### Reviving the glamour of Art Deco

Inside Frosted glass softly diffuses light • Warm French Gold finish