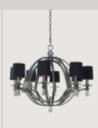

#### Simple geometries to update a classic

Iconic Black Tie shades with Silver Metallic Patterned liner • Finished in Polished Silver • Rectangular chain links • Casted stirrup detail on lamp

SM23761BTPS

#### Timeless chandelier elegantly stripped down

Finished in Polished Silver • Iconic Black Tie shades with Silver Metallic Patterned liner • Thick Clear glass fonts • Thick gauge ovular chain links

SM23735SDBRG