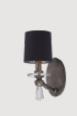

#### Simple geometries to update a classic

Iconic Black Tie shades with Silver Metallic Patterned liner • Finished in Polished Silver • Rectangular chain links • Casted stirrup detail on lamp

SM23761BTPS

#### Timeless chandelier elegantly stripped down

Finished in Polished Silver • Iconic Black Tie shades with Silver Metallic Patterned liner • Thick Clear glass fonts • Thick gauge ovular chain links

SM23735SDBRG