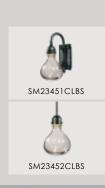

In the Spirit of commercial wine racking
Heavy steel finished Blacksmith Steel • Accented in Clear or Merlot tinted glass •
Bottle-like glass in Clear or Merlot • Recessed 3000K LED

SM23454MLBS

SM23456MLBS