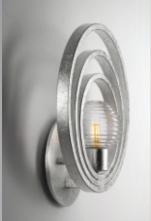

#### Dynamism of shape

Undulating Stainless Steel LED ring • Custom K9 Crystal suspended by ring • 3000K LED integrated, Dimmable

**Ripples in a lake, waves formed by sound, the signal of a radio**Hand-finished Gold Leaf or Silver Leaf options • Custom Ribbed glass orbs
Precision welded concentric rings • LED bulbs provided

3MZ363TCRGL

SM23632CRSL

SM23634CRGL

SM23636CRSL