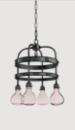

In the Spirit of commercial wine racking
Heavy steel finished Blacksmith Steel • Accented in Clear or Merlot tinted glass •
Bottle-like glass in Clear or Merlot • Recessed 3000K LED

SM23454MLBS

SM23456MLBS