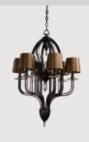

#### Reviving the glamour of Art Deco

Inside Frosted glass softly diffuses light • Warm French Gold finish

#### The Fountain Frame chandelier that puts on the Ritz

Classic Art Deco Fountain frame • Fluted teardrop glass textured on the inside and Topaz tinted to diffuse LED light • Hand applied Argent finish • 3000K LED integrated