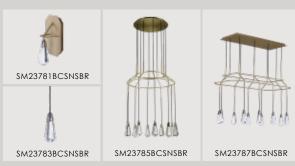

#### Diamonds are a girl's best friend

Satin Brass metalwork • Diamond cut Clear crystal diffusers • Petite LED G9 bulbs provided