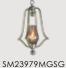

SM23336CLRT

SM23338MTAR

Stained Walnut wood with Polished Nickel accents • Clear conical glass suspended by a Black Rayon cord

A refreshing look inspired by colonial America

Hand painted Golden Silver finish on Silver Leaf • Silvered mercury glass in traditional gas lantern bell shape • Mercury glass ornaments • Unique canopy

SM23977MGSG

Brass, steel and wood transformed • Luxurious Wenge finished wood • 3000K LED integrated