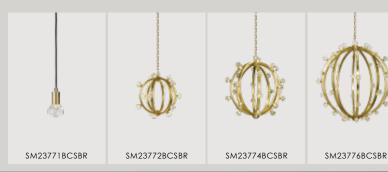

#### Starry skies formed by twinkling celestial spheres

Inverted Polished Silver bowl with cutouts • Twinkle of indirect and functionally illuminated Bubble glass • LED G9 bulbs provided

SM23743BGPS