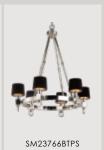

#### Simple geometries to update a classic

Iconic Black Tie shades with Silver Metallic Patterned liner • Finished in Polished Silver • Rectangular chain links • Casted stirrup detail on lamp

SM23761BTPS