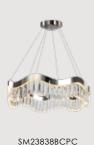

#### Dynamism of shape

Undulating Stainless Steel LED ring • Custom K9 Crystal suspended by ring • 3000K LED integrated, Dimmable

**Ripples in a lake, waves formed by sound, the signal of a radio**Hand-finished Gold Leaf or Silver Leaf options • Custom Ribbed glass orbs
Precision welded concentric rings • LED bulbs provided

3MZ363TCRGL

SM23632CRSL

SM23634CRGL

SM23636CRSL