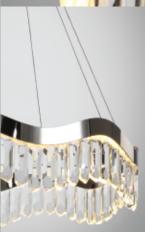

#### Dynamism of shape

Undulating Stainless Steel LED ring • Custom K9 Crystal suspended by ring • 3000K LED integrated, Dimmable

**Ripples in a lake, waves formed by sound, the signal of a radio**Hand-finished Gold Leaf or Silver Leaf options • Custom Ribbed glass orbs
Precision welded concentric rings • LED bulbs provided

3MZ363TCRGL

SM23632CRSL

SM23634CRGL

SM23636CRSL