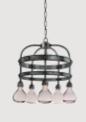

In the Spirit of commercial wine racking
Heavy steel finished Blacksmith Steel • Accented in Clear or Merlot tinted glass •
Bottle-like glass in Clear or Merlot • Recessed 3000K LED

SM23454MLBS

SM23456MLBS