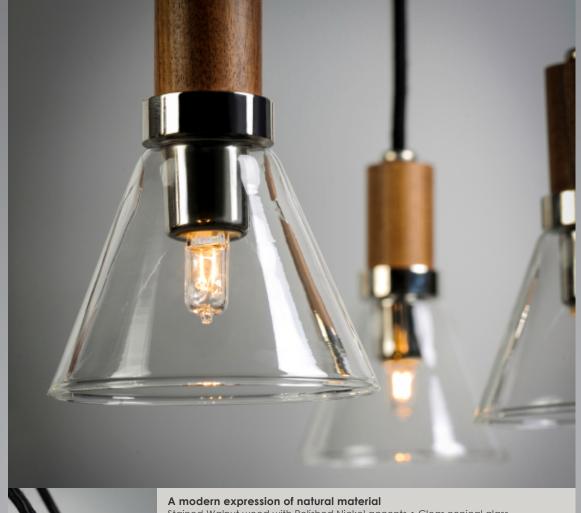

SM23336CLRT

SM23338MTAR

Stained Walnut wood with Polished Nickel accents • Clear conical glass suspended by a Black Rayon cord

A refreshing look inspired by colonial America

Hand painted Golden Silver finish on Silver Leaf • Silvered mercury glass in traditional gas lantern bell shape • Mercury glass ornaments • Unique canopy