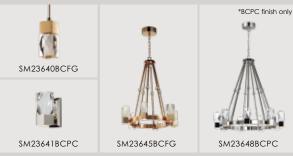

ame with rolled edges & mirrored inlays • Finishes include: Russet with Rose Gold inlays or Anthracite with Silver mirror inlays • Coordinating shades: Cappuccino Luxe with Bronze Metallic Pattern liner & Tweed with Silver Metallic Pattern liner • Glass fonts & accents to match the finish, tinted Cognac for Russet finish





SM23336CLRT



SM23338MTAR



Stained Walnut wood with Polished Nickel accents • Clear conical glass suspended by a Black Rayon cord













A refreshing look inspired by colonial America

Hand painted Golden Silver finish on Silver Leaf • Silvered mercury glass in traditional gas lantern bell shape • Mercury glass ornaments • Unique canopy

















SM23977MGSG





Brass, steel and wood transformed • Luxurious Wenge finished wood • 3000K LED integrated





#### The Formless Function: The Deconstructed Chandelier

Illuminated by recessed LED • Jewel-like crystal is supported by the machined Aluminum tapered to match the facets of the crystal • Satin Brass wire-way and canopy • Black Rayon Electrical Cord • 3000K LED integrated







In the Spirit of commercial wine racking
Heavy steel finished Blacksmith Steel • Accented in Clear or Merlot tinted glass •
Bottle-like glass in Clear or Merlot • Recessed 3000K LED





SM23454MLBS





SM23456MLBS

SM23458MLBS



#### The peak of woodworking

Meticulously crafted solid wood cage • Luxurious Wenge finish with Polished Nickel metalwork • Pair with Vintage LED or Carbon Edison bulbs to complete the look







SM23735SDBRG



SM23738SGSAH



#### Simple geometries to update a classic

Iconic B