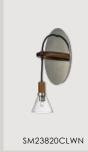

SM23336CLRT

SM23338MTAR

Stained Walnut wood with Polished Nickel accents • Clear conical glass suspended by a Black Rayon cord

A refreshing look inspired by colonial America

Hand painted Golden Silver finish on Silver Leaf • Silvered mercury glass in traditional gas lantern bell shape • Mercury glass ornaments • Unique canopy