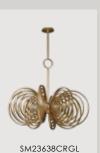

#### Dynamism of shape

Undulating Stainless Steel LED ring • Custom K9 Crystal suspended by ring • 3000K LED integrated, Dimmable

**Ripples in a lake, waves formed by sound, the signal of a radio**Hand-finished Gold Leaf or Silver Leaf options • Custom Ribbed glass orbs
Precision welded concentric rings • LED bulbs provided

3MZ363TCRGL

SM23632CRSL

SM23634CRGL

SM23636CRSL