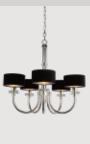

#### Timeless chandelier elegantly stripped down

Finished in Polished Silver • Iconic Black Tie shades with Silver Metallic Patterned liner • Thick Clear glass fonts • Thick gauge ovular chain links

SM23735SDBRG

SM23738SGSAH

LSMBRO1711 \$3.00