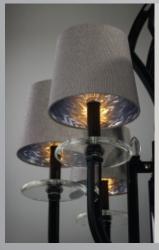

#### Inspired by the arches of 12th Century Bridges

Hand applied & antiqued Gold and Silver Leaf • Finishes include: Brushed Gold with Sedona Shades & Silver Ash with Storm Grey Shade • Shades of silk blend with iconic Metallic Patterned liners • Custom crystal accents, tinted ambers for Brushed Gold finish

SM23731SGSAH

SM23735SDBRG

SM23738SGSAH

Classic French frame with rolled edges & mirrored inlays • Finishes include: Russet with Rose Gold inlays or Anthracite with Silver mirror inlays • Coordinating shades: Cappuccino Luxe with Bronze Metallic Pattern liner & Tweed with Silver Metallic Pattern liner • Glass fonts & accents to match the finish, tinted Cognac for Russet finish