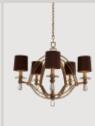

#### Inspired by the arches of 12th Century Bridges

Hand applied & antiqued Gold and Silver Leaf • Finishes include: Brushed Gold with Sedona Shades & Silver Ash with Storm Grey Shade • Shades of silk blend with iconic Metallic Patterned liners • Custom crystal accents, tinted ambers for Brushed Gold finish

SM23731SGSAH

SM23735SDBRG

SM23738SGSAH

Classic French frame with rolled edges & mirrored inlays • Finishes include: Russet with Rose Gold inlays or Anthracite with Silver mirror inlays • Coordinating shades: Cappuccino Luxe with Bronze Metallic Pattern liner & Tweed with Silver Metallic Pattern liner • Glass fonts & accents to match the finish, tinted Cognac for Russet finish