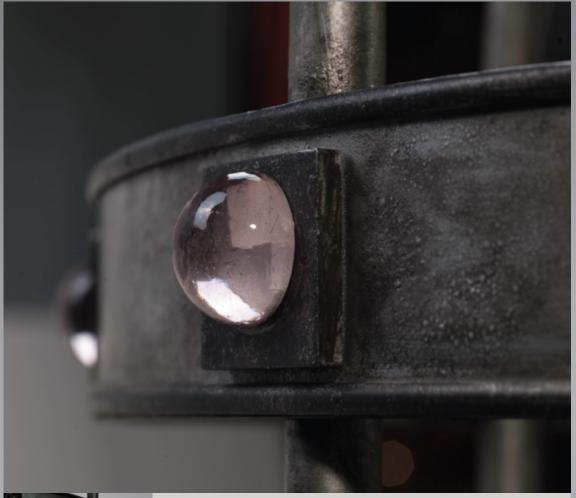

#### The Formless Function: The Deconstructed Chandelier

Illuminated by recessed LED • Jewel-like crystal is supported by the machined Aluminum tapered to match the facets of the crystal • Satin Brass wire-way and canopy • Black Rayon Electrical Cord • 3000K LED integrated