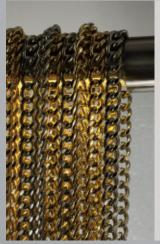

#### Light Play and Sculpture

Flat chain links in Silver & Gold draped over cylindrical bar • Recessed LED light diffused through prismatic acrylic • Custom Rayon cord of Gold & Silver thread • 3000K LED integrated, Dimmable