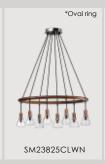

SM23977MGSG

Brass, steel and wood transformed • Luxurious Wenge finished wood • 3000K LED integrated