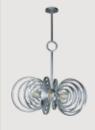

#### Dynamism of shape

Undulating Stainless Steel LED ring • Custom K9 Crystal suspended by ring • 3000K LED integrated, Dimmable

**Ripples in a lake, waves formed by sound, the signal of a radio**Hand-finished Gold Leaf or Silver Leaf options • Custom Ribbed glass orbs
Precision welded concentric rings • LED bulbs provided

3MZ363TCRGL

SM23632CRSL

SM23634CRGL

SM23636CRSL