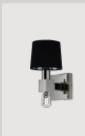

#### Simple geometries to update a classic

Iconic Black Tie shades with Silver Metallic Patterned liner • Finished in Polished Silver • Rectangular chain links • Casted stirrup detail on lamp

SM23761BTPS