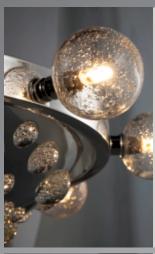

#### Starry skies formed by twinkling celestial spheres

Inverted Polished Silver bowl with cutouts • Twinkle of indirect and functionally illuminated Bubble glass • LED G9 bulbs provided

SM23743BGPS