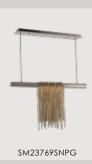

#### Light Play and Sculpture

Flat chain links in Silver & Gold draped over cylindrical bar • Recessed LED light diffused through prismatic acrylic • Custom Rayon cord of Gold & Silver thread • 3000K LED integrated, Dimmable