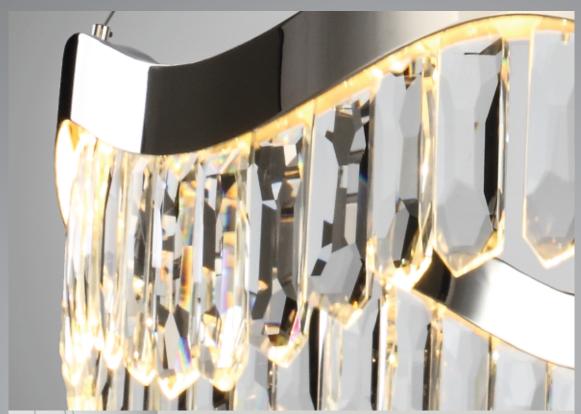

#### Dynamism of shape

Undulating Stainless Steel LED ring • Custom K9 Crystal suspended by ring • 3000K LED integrated, Dimmable

**Ripples in a lake, waves formed by sound, the signal of a radio**Hand-finished Gold Leaf or Silver Leaf options • Custom Ribbed glass orbs
Precision welded concentric rings • LED bulbs provided

3MZ363TCRGL

SM23632CRSL

SM23634CRGL

SM23636CRSL