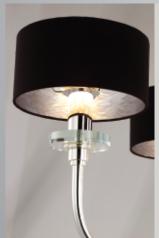

#### Timeless chandelier elegantly stripped down

Finished in Polished Silver • Iconic Black Tie shades with Silver Metallic Patterned liner • Thick Clear glass fonts • Thick gauge ovular chain links

SM23735SDBRG

SM23738SGSAH

LSMBRO1711 \$3.00