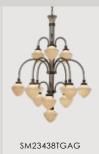

#### Reviving the glamour of Art Deco

Inside Frosted glass softly diffuses light • Warm French Gold finish