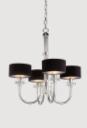

#### Timeless chandelier elegantly stripped down

Finished in Polished Silver • Iconic Black Tie shades with Silver Metallic Patterned liner • Thick Clear glass fonts • Thick gauge ovular chain links

SM23735SDBRG

SM23738SGSAH

LSMBRO1711 \$3.00