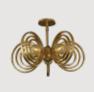

#### Light Play and Sculpture

Flat chain links in Silver & Gold draped over cylindrical bar • Recessed LED light diffused through prismatic acrylic • Custom Rayon cord of Gold & Silver thread • 3000K LED integrated, Dimmable