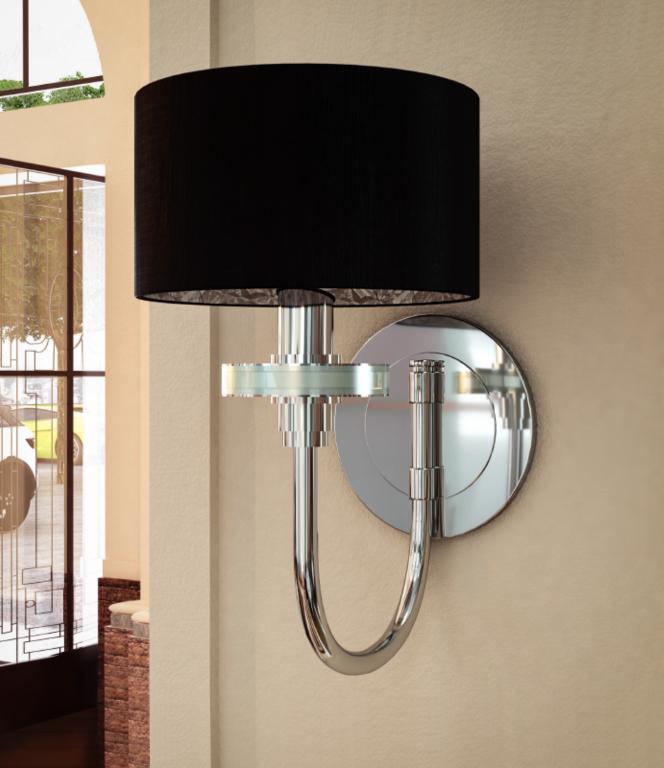

#### Simple geometries to update a classic

Iconic Black Tie shades with Silver Metallic Patterned liner • Finished in Polished Silver • Rectangular chain links • Casted stirrup detail on lamp

SM23761BTPS