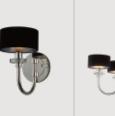

#### Simple geometries to update a classic

Iconic Black Tie shades with Silver Metallic Patterned liner • Finished in Polished Silver • Rectangular chain links • Casted stirrup detail on lamp

SM23761BTPS