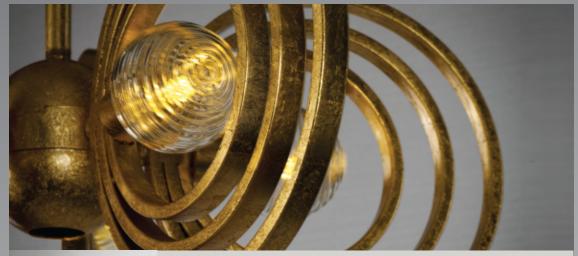

#### Starry skies formed by twinkling celestial spheres

Inverted Polished Silver bowl with cutouts • Twinkle of indirect and functionally illuminated Bubble glass • LED G9 bulbs provided

SM23743BGPS