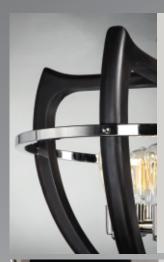

#### The peak of woodworking

Meticulously crafted solid wood cage • Luxurious Wenge finish with Polished Nickel metalwork • Pair with Vintage LED or Carbon Edison bulbs to complete the look

SM23735SDBRG