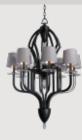

#### Reviving the glamour of Art Deco

Inside Frosted glass softly diffuses light • Warm French Gold finish

#### The Fountain Frame chandelier that puts on the Ritz

Classic Art Deco Fountain frame • Fluted teardrop glass textured on the inside and Topaz tinted to diffuse LED light • Hand applied Argent finish • 3000K LED integrated