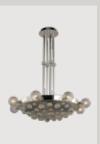

#### Starry skies formed by twinkling celestial spheres

Inverted Polished Silver bowl with cutouts • Twinkle of indirect and functionally illuminated Bubble glass • LED G9 bulbs provided

SM23743BGPS