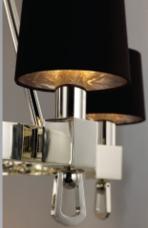

#### Simple geometries to update a classic

Iconic Black Tie shades with Silver Metallic Patterned liner • Finished in Polished Silver • Rectangular chain links • Casted stirrup detail on lamp

SM23761BTPS