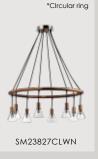

SM23977MGSG

Brass, steel and wood transformed • Luxurious Wenge finished wood • 3000K LED integrated