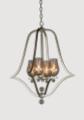

#### Inspired by the arches of 12th Century Bridges

Hand applied & antiqued Gold and Silver Leaf • Finishes include: Brushed Gold with Sedona Shades & Silver Ash with Storm Grey Shade • Shades of silk blend with iconic Metallic Patterned liners • Custom crystal accents, tinted ambers for Brushed Gold finish

SM23731SGSAH

SM23735SDBRG

SM23738SGSAH

Classic French frame with rolled edges & mirrored inlays • Finishes include: Russet with Rose Gold inlays or Anthracite with Silver mirror inlays • Coordinating shades: Cappuccino Luxe with Bronze Metallic Pattern liner & Tweed with Silver Metallic Pattern liner • Glass fonts & accents to match the finish, tinted Cognac for Russet finish