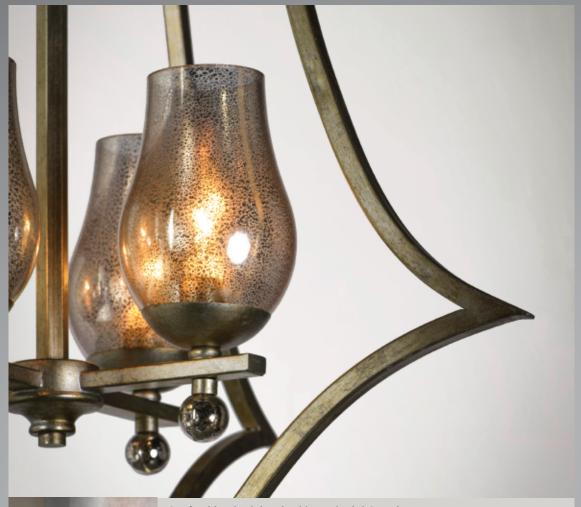

SM23336CLRT

SM23338MTAR

Stained Walnut wood with Polished Nickel accents • Clear conical glass suspended by a Black Rayon cord

A refreshing look inspired by colonial America

Hand painted Golden Silver finish on Silver Leaf • Silvered mercury glass in traditional gas lantern bell shape • Mercury glass ornaments • Unique canopy