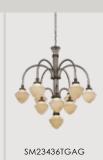

#### Reviving the glamour of Art Deco

Inside Frosted glass softly diffuses light • Warm French Gold finish