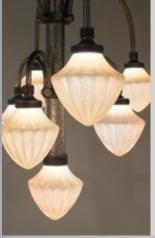

#### Reviving the glamour of Art Deco

Inside Frosted glass softly diffuses light • Warm French Gold finish