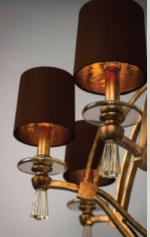

#### Inspired by the arches of 12th Century Bridges

Hand applied & antiqued Gold and Silver Leaf • Finishes include: Brushed Gold with Sedona Shades & Silver Ash with Storm Grey Shade • Shades of silk blend with iconic Metallic Patterned liners • Custom crystal accents, tinted ambers for Brushed Gold finish

SM23731SGSAH

SM23735SDBRG

SM23738SGSAH

Classic French frame with rolled edges & mirrored inlays • Finishes include: Russet with Rose Gold inlays or Anthracite with Silver mirror inlays • Coordinating shades: Cappuccino Luxe with Bronze Metallic Pattern liner & Tweed with Silver Metallic Pattern liner • Glass fonts & accents to match the finish, tinted Cognac for Russet finish