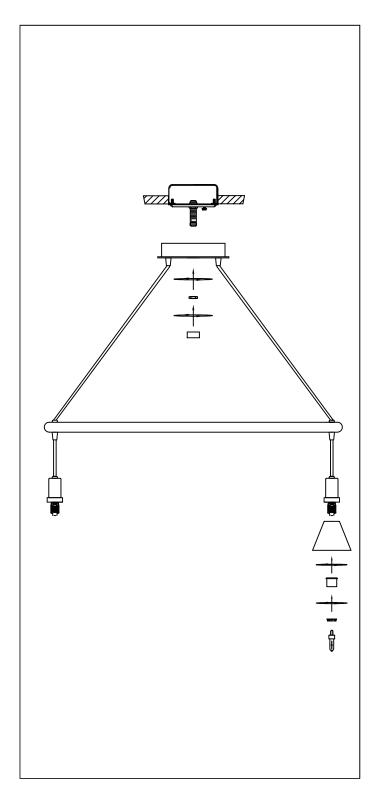

## Locate all hardware & components before discarding packaging

- 1. Remove mounting bracket from fixture and install to electrical box
- 2. Wire fixtures to wires in outlet box. Coppe wire is for grounding.

3. Install fixture to outlet box using hex nut and center finial lock up.

- 4. Attach shades using screw ring provided.
- 5. Thread glass onto cup.
- 6. Install 8 max 40W G9 bulb into socket.

Cleaning & Care: Clean with soft cloth and a mild detergent. Do not use abrasive cleaner