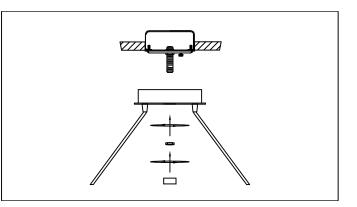

## Locate all hardware & components before discarding packaging

- 1. Remove mounting bracket from fixture and install to electrical box
- 2. Wire fixtures to wires in outlet box. Coppe wire is for grounding.