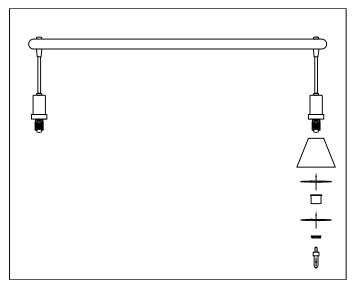

3. Install fixture to outlet box using hex nut and center finial lock up.

- 4. Attach shades using screw ring provided.
- 5. Thread glass onto cup.
- 6. Install 8 max 40W G9 bulb into socket.

Cleaning & Care: Clean with soft cloth and a mild detergent. Do not use abrasive cleaner