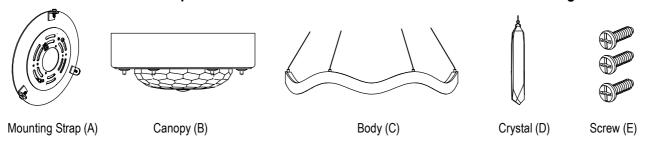

## Locate all hardware & components before discarding packaging

Step.1: Remove Mounting Strap (A) from fixture and install to electrical box.

Step.2: Press the wire restraint to adjust the desired length of cable and secure the cables and wire with lock and screws.