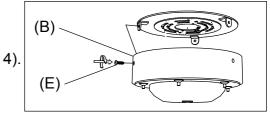

Step.3: Wire fixtures to red wires of the transformer, wire black and white wire of the transformer to wires in outlet box. Silver wire is for ground.

Step.4: Install canopy (B) to Mounting Strap (A) and secure with side screw (E). Hook the Crystal (D) on the arm.