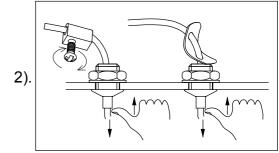

## Locate all hardware & components before discarding packaging

Step.1: Remove Mounting Strap (A) from fixture and install to electrical box.

Step.2: Press the wire restraint to adjust the desired length of cable and secure the cables and wire with lock and screws.