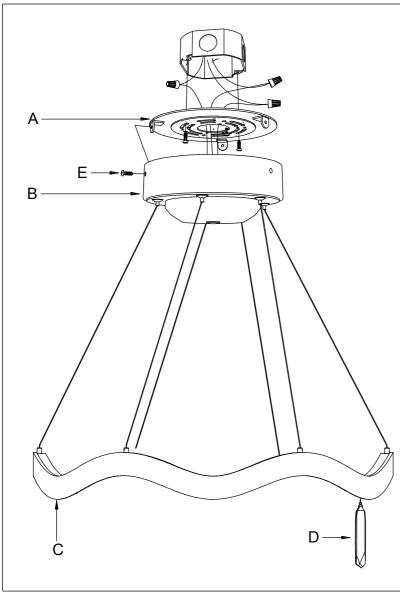

## Locate all hardware & components before discarding packaging

Step.1: Remove Mounting Strap (A) from fixture and install to electrical box.

Step.2: Press the wire restraint to adjust the desired length of cable and secure the cables and wire with lock and screws.

Step.3: Wire fixtures to red wires of the transformer, wire black and white wire of the transformer to wires in outlet box. Silver wire is for ground.

Step.4: Install canopy (B) to Mounting Strap (A) and secure with side screw (E). Hook the Crystal (D) on the arm.