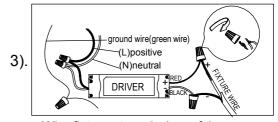

## Locate all hardware & components before discarding packaging

Step.1: Remove Mounting Strap (A) from fixture and install to electrical box.

Step.2: Press the wire restraint to adjust the desired length of cable and secure the cables and wire with lock and screws.

Step.3: Wire fixtures to red wires of the transformer, wire black and white wire of the transformer to wires in outlet box. Silver wire is for ground.

Step.4: Install canopy (B) to Mounting Strap (A) and secure with side screw (E). Hook the Crystal (D) on the arm.