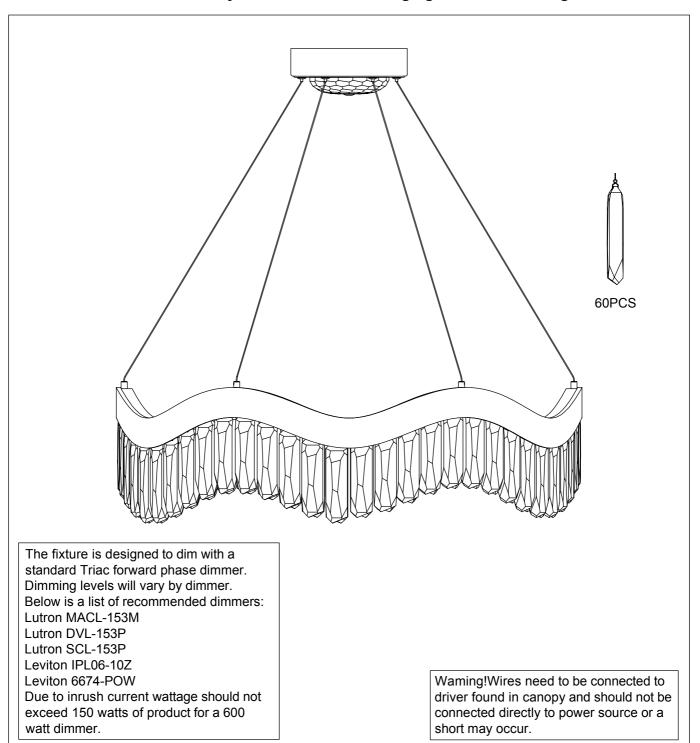

## Please consult your electrician for hanging fixture and wiring.

LED 1X55W (Bulb included)